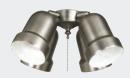

## **BRUSHED CHROME FITTERS**

X14BC Item No. 38912 Finish: Brushed Chrome 1 x60 watt

\*EUC32BC Item No. 38238 Finish: Brushed Chrome 3 x 60 watt

\*EUC42BC Item No. 38250 Finish: Brushed Chrome 4 x 40 watt