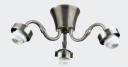

## ANTIQUE NICKEL FITTERS

\*EX14AN Item No. 38336 Finish: Antique Nickel 1 x 13 w CFL

\*EUC32AN Item No. 38236 Finish: Antique Nickel 3 x 60 watt

\*EUC42AN Item No. 38248 Finish: Antique Nickel 4 x 40 watt