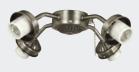

## ANTIQUE NICKEL FITTERS

\*EX14AN Item No. 38336 Finish: Antique Nickel 1 x 13 w CFL

\*EUC32AN Item No. 38236 Finish: Antique Nickel 3 x 60 watt

\*EUC42AN Item No. 38248 Finish: Antique Nickel 4 x 40 watt