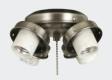

## **BRUSHED CHROME FITTERS**

X14BC Item No. 38912 Finish: Brushed Chrome 1 x60 watt

\*EUC32BC Item No. 38238 Finish: Brushed Chrome 3 x 60 watt

\*EUC42BC Item No. 38250 Finish: Brushed Chrome 4 x 40 watt