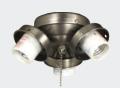

\*EUB42BC Item No. 38460 Finish: Brushed Chrome 4 x 40 watt

\*EUB42AN Item No. 38458 Finish: Antique Nickel 4 x 40 watt

\*EUBE42AN Item No. 38467 Finish: Antique Nickel 4 x 40 watt

\*ECX44AN Item No. 38379 Finish: Antique Nickel 4 x 40 watt