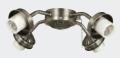

## ANTIQUE NICKEL FITTERS

\*EX14AN Item No. 38336 Finish: Antique Nickel 1 x 13 w CFL

\*EUC32AN Item No. 38236 Finish: Antique Nickel 3 x 60 watt

\*EUC42AN Item No. 38248 Finish: Antique Nickel 4 x 40 watt