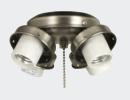

\*EUB42AN Item No. 38458 Finish: Antique Nickel 4 x 40 watt

\*EUBE42AN Item No. 38467 Finish: Antique Nickel 4 x 40 watt

\*ECX44AN Item No. 38379 Finish: Antique Nickel 4 x 40 watt