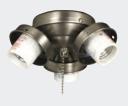

## ANTIQUE NICKEL FITTERS

\*EX14AN Item No. 38336 Finish: Antique Nickel 1 x 13 w CFL

\*EUC32AN Item No. 38236 Finish: Antique Nickel 3 x 60 watt

\*EUC42AN Item No. 38248 Finish: Antique Nickel 4 x 40 watt