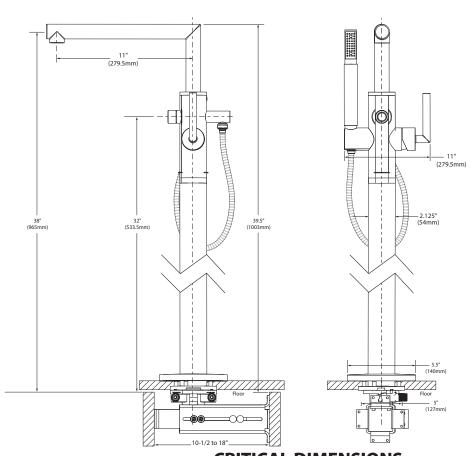

Model: S93005 series

**FLOORMOUNT ROUGH-IN KIT:** TS50100

**CRITICAL DIMENSIONS** 

(DO NOT SCALE)

FOR MORE INFORMATION CALL: 1-800-BUY-MOEN