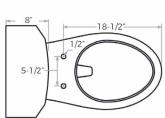

# **DIMENSIONS & MEASUREMENTS**

# **Specifications**

- Gallons per flush: 1.28
- Bowl height: 17"
- Lever placement: Left
- Installation type: Floor mount
- Height: 31-1/2"
- Width: 17-1/4"
- Depth: 29-1/2"
- Rough-in size: 12"
- Weight: 95-1/2 lbs
- Watersense certified