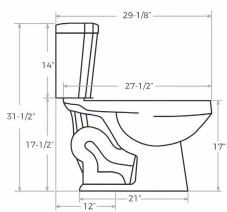

# **DIMENSIONS & MEASUREMENTS**

# **Specifications**

- Gallons per flush: 1.28
- Bowl height: 17"
- Lever placement: Left
- Installation type: Floor mount
- Height: 31-1/2"
- Width: 17-1/4"
- Depth: 29-1/2"
- Rough-in size: 12"
- Weight: 95-1/2 lbs
- Watersense certified