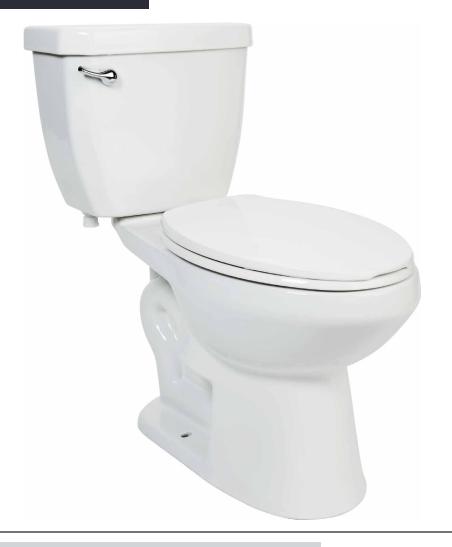

#### **Features**

- High efficiency 1.28gpf (4.8lpf)
- Round bowl
- ADA Compliant
- Two-piece design
- Integrated sanitation bar
- Fully glazed trapway
- High-quality porcelain
- Leisure height
- Includes toilet seat, tank lever, wax ring and bolt kit
- 1 Year warranty

# **Specifications**

- Gallons per flush: 1.28
- Bowl height: 17"
- Lever placement: Left
- Installation type: Floor mount
- Height: 31-1/2"
- Width: 17-1/4"
- Depth: 29-1/2"
- Rough-in size: 12"
- Weight: 95-1/2 lbs
- Watersense certified