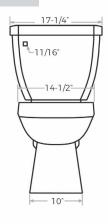

# **DIMENSIONS & MEASUREMENTS**

# **Specifications**

- Gallons per flush: 1.28
- Bowl height: 17"
- Lever placement: Left
- Installation type: Floor mount
- Height: 31-1/2"
- Width: 17-1/4"
- Depth: 29-1/2"
- Rough-in size: 12"
- Weight: 95-1/2 lbs
- Watersense certified

## **Installation Notes**

- Flange bolts are 5/16" diameter
- If bolts extend beyond 1/4" from toilet base, cut off excess before installation.