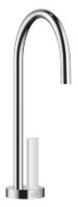

Kitchen - Tara Ultra

HOT & COLD WATER DISPENSER - polished chrome

Article number: 17 861 875-00

- 5-3/4" Projection
- · Rigid, thermally insulated spout
- · Laminar stream
- Total height 11-3/8"
- 7-1/8" height to aerator/spout outlet
- 1-3/8" hole diameter
- Provides filtered, hot water, 199°F max. temperature
- Provides filtered, cold water (not chilled)
- Water flow rate limited to max. 0.5 gpm
- control unit for wall assembly (5-3/8" x 6-1/4" x 2-3/8")
- electronic valve
- plug-in power supply, 100-230 V, 50-60 Hz, 18 W, incl. country-specific adaptor set
- lead-free
- One lever for hot and cold water
- Fittings group in compliance with DIN 4109: 1
- (ADA)
  Compatible with Insinkerator® hot water tank HWT300-F2000S. Tank and filter not supplied from Dornbracht. More information on tank and filter at
- www.insinkerator.com.
  In addition, the installation must be above a kitchen sink.
  We recommend replacing the filter cartridge every six months. Please see the installation manual for more information.
- Specification and technical data sheets can be found on www.dornbracht.com/professional

### Kitchen - Tara Ultra

# HOT & COLD WATER DISPENSER - polished chrome

Article number: 17 861 875-00