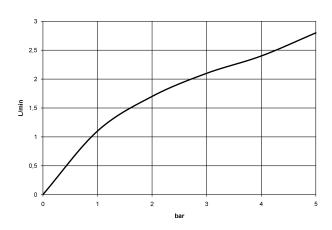

#### Flow rate chart

Kitchen - Tara Ultra

HOT & COLD WATER DISPENSER - polished chrome

Article number: 17 861 875-00