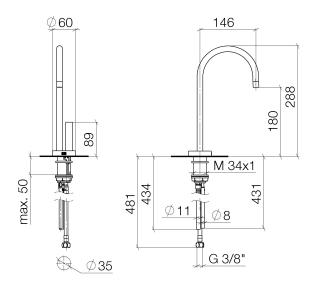

lectronic valve
- plug-in power supply, 100-230 V, 50-60 Hz, 18 W, incl. country-specific adaptor set
- lead-free
- One lever for hot and cold water
- Fittings group in compliance with DIN 4109: 1
- (ADA)
  Compatible with Insinkerator® hot water tank HWT300-F2000S. Tank and filter not supplied from Dornbracht. More information on tank and filter at
- www.insinkerator.com.
  In addition, the installation must be above a kitchen sink.
  We recommend replacing the filter cartridge every six months. Please see the installation manual for more information.
- Specification and technical data sheets can be found on www.dornbracht.com/professional



polished chrome



### Kitchen - Tara Ultra

# HOT & COLD WATER DISPENSER - polished chrome

Article number: 17 861 875-00

## Dimensional drawing



All dimensions in mm / inch = mm x 0,0394

#### Flow rate chart





Kitchen - Tara Ultra

HOT & COLD WATER DISPENSER - polished chrome

Article number: 17 861 875-00

#### Other surface finishes



platinum matte 17 861 875-06



platinum 17 861 875-08



Dark Brass matte 17 861 875-16



Dark Bronze matte 17 861 875-17



Dark Platinum matte 17 861 875-99

More custom finish options are available via special production (xTra Service). Please see our finish matrix for availability and pricing or contact a Dornbracht representative.

### Spare parts list



| Number | Item Number | Designation | Number of units |
|--------|-------------|-------------|-----------------|
|        |             |             |                 |