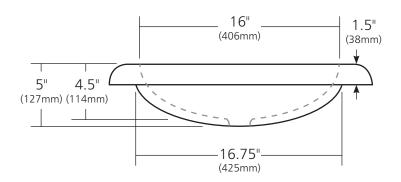

# **CUYAMA**

NativeStone™ Collection

NSL2115-A Ash NSL2115-S Slate NSL2115-P Pearl **PRODUCT DETAILS** 

- 21" x 15" x 5" OD (533mm x 381mm x 127mm)
- 16" x 12" x 4.5" ID (406mm x 305mm x 114mm)
- 1.5" (38mm) drain opening
- Handcrafted from sustainable NativeStone<sup>™</sup>
- Sealed with impermeable nano sealer