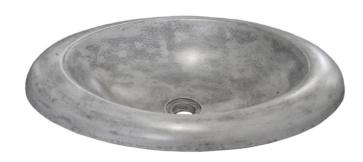

# **CUYAMA**

NativeStone™ Collection

NSL2115-A Ash NSL2115-S Slate NSL2115-P Pearl **PRODUCT DETAILS** 

- 21" x 15" x 5" OD (533mm x 381mm x 127mm)
- 16" x 12" x 4.5" ID (406mm x 305mm x 114mm)
- 1.5" (38mm) drain opening
- Handcrafted from sustainable NativeStone<sup>™</sup>
- Sealed with impermeable nano sealer