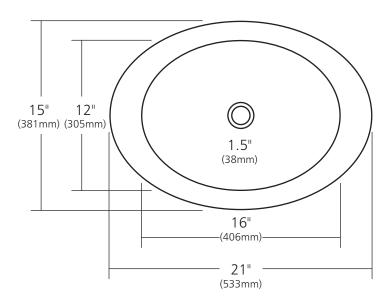

# **CUYAMA**

NativeStone™ Collection

NSL2115-A Ash NSL2115-S Slate NSL2115-P Pearl **PRODUCT DETAILS** 

- 21" x 15" x 5" OD (533mm x 381mm x 127mm)
- 16" x 12" x 4.5" ID (406mm x 305mm x 114mm)
- 1.5" (38mm) drain opening
- Handcrafted from sustainable NativeStone<sup>™</sup>
- Sealed with impermeable nano sealer