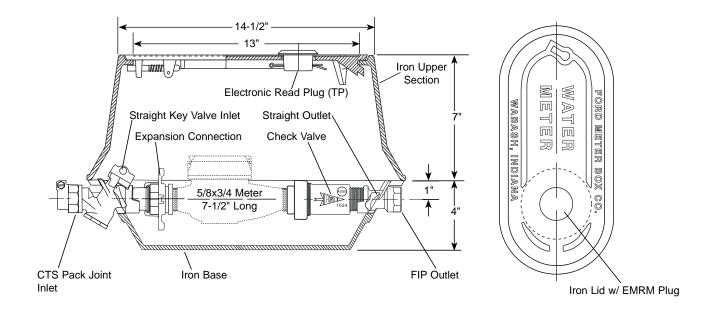

## Long Yokebox - (LYLV141-2xx-TP-NL style)

PACK JOINT FOR COPPER OR PLASTIC TUBING (CTS) INLET BY FEMALE IRON PIPE THREAD OUTLET

#### STRAIGHT KEY VALVE BY STRAIGHT DUAL CARTRIDGE CHECK VALVE

| Meter<br>Size | CTS PJ<br>INLET | FIP<br>OUTLET | APPROX. Wt. Lbs. | CATALOG<br>Number | ✓ SUBMITTED  ITEM(S) |
|---------------|-----------------|---------------|------------------|-------------------|----------------------|
| JIZE          | INLEI           | OUILEI        | WILLES.          | INUMBER           | TIEM(S)              |
| 5/8" × 3/4"   | 3/4"            | 3/4"          | 47.0             | LYLV141-233-TP-NL |                      |
|               | 1"              | 3/4"          | 47.0             | LYLV141-243-TP-NL |                      |

### **FEATURES**

- All brass that comes in contact with potable water conforms to AWWA Standard C800 (ASTM B584, UNS C89833)
- The product has the letters "NL" cast into the main body for lead-free identification
- Brass components that do not come in contact with potable water conform to AWWA Standard C800 (ASTM B62 and ASTM B584, UNS C83600, 85-5-5-5)
- Base and upper section are cast iron per ASTM A48-92, Class 25 with black e-coat finish
- The dual cartridge check valve is ASSE 1024 approved.
- The brass end fittings are permanently and properly spaced and aligned for the meter.
- Locking lid has removable cast iron plug for future electronic meter reading module installations.
- Lockless lid is available. Add "-LL" to catalog number.