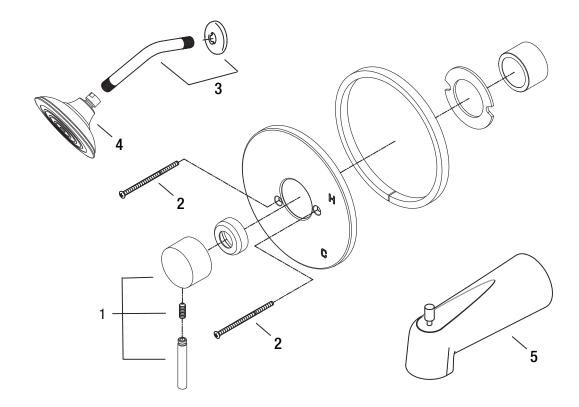

## **Model Numbers**

PF8830GCP PF8830GBN PF8830GMB

|   | NO. | ITEM                          | PART NUMBER  | MATERIAL TYPE |
|---|-----|-------------------------------|--------------|---------------|
|   | 1   | Metal handle                  | OBPF7654076* | Zinc          |
|   | 2   | Escutcheon screw ( set of 2 ) | OBPF1654271* | S/S           |
|   | 3   | Shower arm with flange        | PFSK46*      | S/S           |
|   | 4   | Showerhead                    | PFSH308G*    | ABS+Brass     |
| Ī | 5   | Spout                         | PFTS36*      | Zinc          |

PF8830G

\* Specify Finish