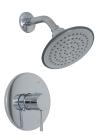

## PF8830G ORRS SINGLE HANDLE TUB AND SHOWER TRIM KIT

## **Model Numbers**

PF8830GCP PF8830GBN PF8830GMB

|   | NO. | ITEM                          | PART NUMBER  | MATERIAL TYPE |
|---|-----|-------------------------------|--------------|---------------|
|   | 1   | Metal handle                  | OBPF7654076* | Zinc          |
|   | 2   | Escutcheon screw ( set of 2 ) | OBPF1654271* | S/S           |
|   | 3   | Shower arm with flange        | PFSK46*      | S/S           |
|   | 4   | Showerhead                    | PFSH308G*    | ABS+Brass     |
| Ī | 5   | Spout                         | PFTS36*      | Zinc          |