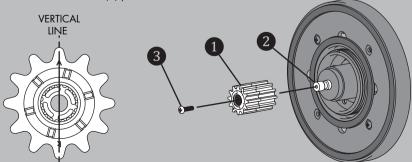

Confirm that the Valve is in the off position. Retrieve Spline Adapter to be used as determined in Step 4. Insert Spline Adapter (1) over Kohler spindle (2). One set of splines on the adapter must be oriented perfectly vertical when installed, as shown below. Secure the Spline Adapter with the 8-32 X 7/8" Screw (3) provided.