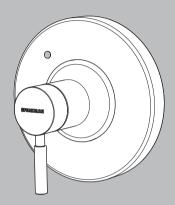

## **IMPORTANT**

- Verify that existing Valve is installed correctly per manufacturers instructions. If valve is not installed correctly, installation of the Universal Valve Trim may not be possible.
- Circular Trim Package shown for reference. While the appearance of your trim may be different, the installation steps are the same.
- This Trim Package is intended to mount only to the following Kohler valves. Please verify the model of your valve prior to installation.