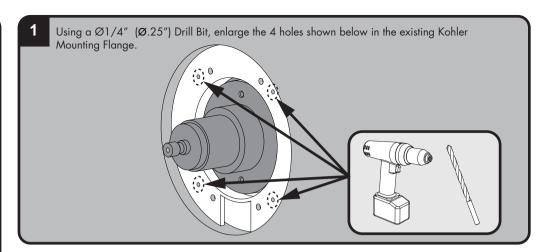

While the appearance of your trim may be different, the installation steps are the same.
- This Trim Package is intended to mount only to the following Kohler valves. Please verify the model of your valve prior to installation.

K-304-CS-NA

K-304-CX-NA

K-304-PS-NA

K-304-PX-NA

K-304-US-NA

K-304-UX-NA

K-304-K-NA

K-304-KS-NA

#### **SAFETY TIPS**

0

Cover your drain to prevent loss of parts. Be sure to always wear proper eye protection.

#### MAINTENANCE



Your new Valve Trim is designed for years of trouble-free performance. Keep it looking new by cleaning it periodically with a soft cloth. Avoid abrasive cleaners, steel wool, and harsh chemicals as these will dull the finish and void your warranty.

#### WARRANTY

Additional warranty information can be found at: www.speakman.com









used for installation.

• If the measurement falls between 1-1/4" to 1-5/8", then Spline Adapter marked "A" is to be used for installation.



Confirm that the Valve is in the off position. Retrieve Spline Adapter to be used as determined in Step 4. Insert Spline Adapter (1) over Kohler spindle (2). One set of splines on the adapter must be oriented perfectly vertical when installed, as shown below. Secure the Spline Adapter with the 8-32 X 7/8" Screw (3) provided.





Orient the Handle Assembly in a vertical position as shown below. Guide Handle Assembly onto the Spline Adapter (3). While holding the Handle (1) stationary in the vertical position, thread the Handle Escutcheon (2) onto the Wall Mounting Plate (4). Hand tighten until snug.