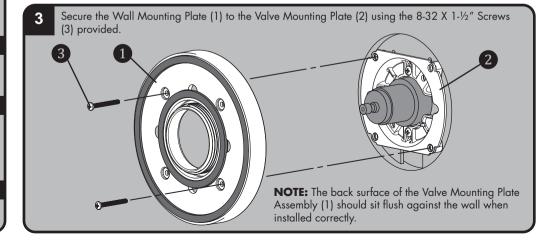

## **IMPORTANT**

- Verify that existing Valve is installed correctly per manufacturers instructions. If valve is not installed correctly, installation of the Universal Valve Trim may not be possible.
- Circular Trim Package shown for reference. While the appearance of your trim may be different, the installation steps are the same.
- This Trim Package is intended to mount only to the following Kohler valves. Please verify the model of your valve prior to installation.