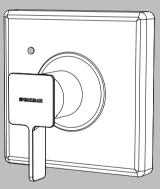

Orient the Handle Assembly in a vertical position as shown below. Guide Handle Assembly onto the Spline Adapter (3). While holding the Handle (1) stationary in the vertical position, thread the Handle Escutcheon (2) onto the Wall Mounting Plate (4). Hand tighten until snug.