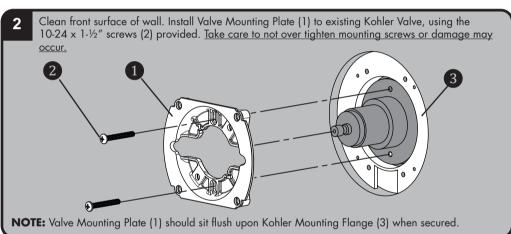

## **IMPORTANT**

- Verify that existing Valve is installed correctly per manufacturers instructions. If valve is not installed correctly, installation of the Universal Valve Trim may not be possible.
- Circular Trim Package shown for reference. While the appearance of your trim may be different, the installation steps are the same.
- This Trim Package is intended to mount only to the following Kohler valves. Please verify the model of your valve prior to installation.