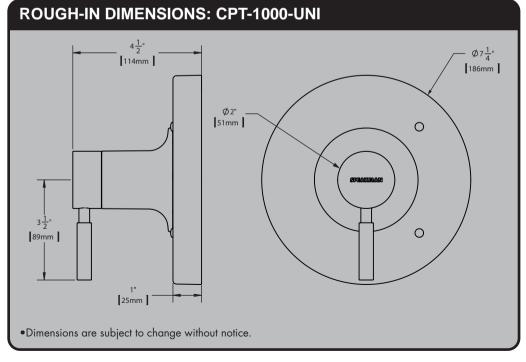

ion can be found at: www.speakman.com









used for installation.

• If the measurement falls between 1-1/4" to 1-5/8", then Spline Adapter marked "A" is to be used for installation.



Confirm that the Valve is in the off position. Retrieve Spline Adapter to be used as determined in Step 4. Insert Spline Adapter (1) over Kohler spindle (2). One set of splines on the adapter must be oriented perfectly vertical when installed, as shown below. Secure the Spline Adapter with the 8-32 X 7/8" Screw (3) provided.





Orient the Handle Assembly in a vertical position as shown below. Guide Handle Assembly onto the Spline Adapter (3). While holding the Handle (1) stationary in the vertical position, thread the Handle Escutcheon (2) onto the Wall Mounting Plate (4). Hand tighten until snug.