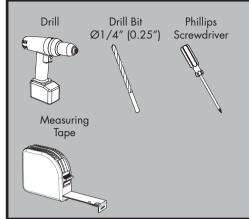

## INSTRUCTIONS FOR MODELS

# **CPT-1000-UNI CPT-1300-UNI** Kohler Installation





### **NEED HELP?**

For additional assistance or service please contact:

**SPEAKMAN®** Company 400 Anchor Mill Road New Castle, DE 19720



800-537-2107 يُرْبَعُ



customerservice@speakman.com



`www.speakman.com

92-CPT-1000-UNI-K-R2

## **TOOLS AND SUPPLIES**





## **IMPORTANT**



- Verify that existing Valve is installed correctly per manufacturers instructions. If valve is not installed correctly, installation of the Universal Valve Trim may not be possible.
- Circular Trim Package shown for reference. While the appearance of your trim may be different, the installation steps are the same.
- This Trim Package is intended to mount only to the following Kohler valves. Please verify the model of your valve prior to installation.

K-304-CS-NA

K-304-CX-NA

K-304-PS-NA

K-304-PX-NA

K-304-US-NA

K-304-UX-NA

K-304-K-NA

K-304-KS-NA

#### **SAFETY TIPS**

0

Cover your drain to prevent loss of parts. Be sure to always wear proper eye protection.

#### MAINTENANCE



Your new Valve Trim is designed for years of trouble-free performance. Keep it lo