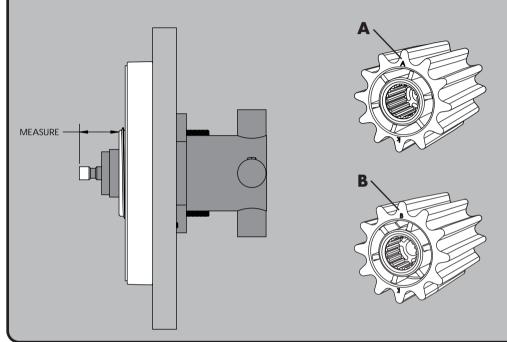

#### WARRANTY

Additional warranty information can be found at: www.speakman.com

used for installation.

• If the measurement falls between 1-1/4" to 1-5/8", then Spline Adapter marked "A" is to be used for installation.