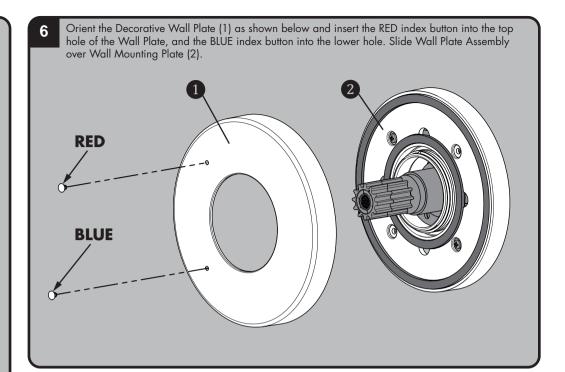

e Trim is designed for years of trouble-free performance. Keep it looking new by cleaning it periodically with a soft cloth. Avoid abrasive cleaners, steel wool, and harsh chemicals as these will dull the finish and void your warranty.

#### WARRANTY

Additional warranty information can be found at: www.speakman.com









used for installation.

• If the measurement falls between 1-1/4" to 1-5/8", then Spline Adapter marked "A" is to be used for installation.



Confirm that the Valve is in the off position. Retrieve Spline Adapter to be used as determined in Step 4. Insert Spline Adapter (1) over Kohler spindle (2). One set of splines on the adapter must be oriented perfectly vertical when installed, as shown below. Secure the Spline Adapter with the 8-32 X 7/8" Screw (3) provided.





Orient the Handle Assembly in a vertical position as shown below. Guide Handle Assembly onto the Spline Adapter (3). While holding the Handle (1) stationary in the vertical position, thread the Handle Escutcheon (2) onto the Wall Mounting Plate (4). Hand tighten until snug.