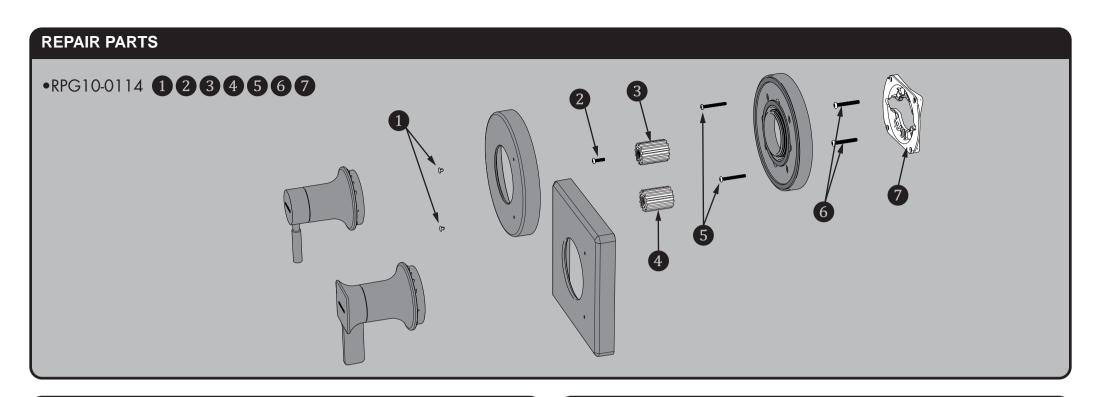

ation can be found at: www.speakman.com









used for installation.

• If the measurement falls between 1-1/4" to 1-5/8", then Spline Adapter marked "A" is to be used for installation.



Confirm that the Valve is in the off position. Retrieve Spline Adapter to be used as determined in Step 4. Insert Spline Adapter (1) over Kohler spindle (2). One set of splines on the adapter must be oriented perfectly vertical when installed, as shown below. Secure the Spline Adapter with the 8-32 X 7/8" Screw (3) provided.





Orient the Handle Assembly in a vertical position as shown below. Guide Handle Assembly onto the Spline Adapter (3). While holding the Handle (1) stationary in the vertical position, thread the Handle Escutcheon (2) onto the Wall Mounting Plate (4). Hand tighten until snug.