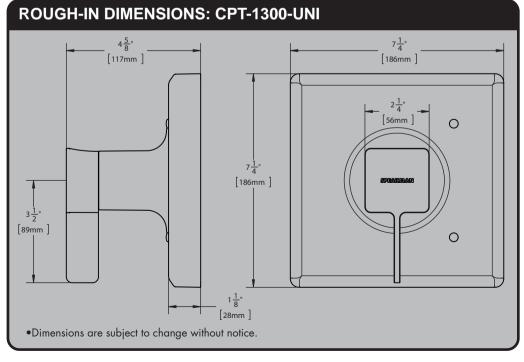

n can be found at: www.speakman.com









used for installation.

• If the measurement falls between 1-1/4" to 1-5/8", then Spline Adapter marked "A" is to be used for installation.



Confirm that the Valve is in the off position. Retrieve Spline Adapter to be used as determined in Step 4. Insert Spline Adapter (1) over Kohler spindle (2). One set of splines on the adapter must be oriented perfectly vertical when installed, as shown below. Secure the Spline Adapter with the 8-32 X 7/8" Screw (3) provided.





Orient the Handle Assembly in a vertical position as shown below. Guide Handle Assembly onto the Spline Adapter (3). While holding the Handle (1) stationary in the vertical position, thread the Handle Escutcheon (2) onto the Wall Mounting Plate (4). Hand tighten until snug.