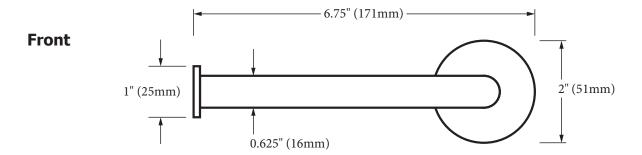

#### **MECHANICAL DATA**

Length/Height: 6.75" (171mm)

Height: 2" (51mm) Depth: 3" (76mm)

**Tube Diameter**: 0.625" (16mm)