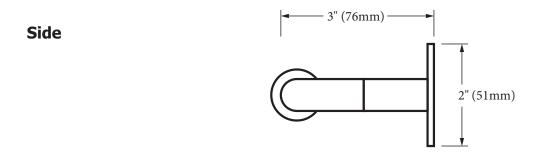

#### **MECHANICAL DATA**

Length/Height: 6.75" (171mm)

Height: 2" (51mm) Depth: 3" (76mm)

**Tube Diameter**: 0.625" (16mm)