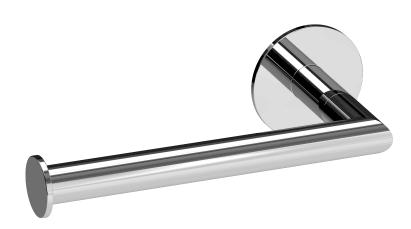

### INFINITE Elegance<sup>TM</sup>

### Horizontal/Vertical Toilet Paper Holder

#### **Features:**

- Fully HeliArc® welded Structural Stainless Steel sculpted for Beauty, Function & Durability
- Minimal, Elegant Design
- Hand Polished Stainless Steel