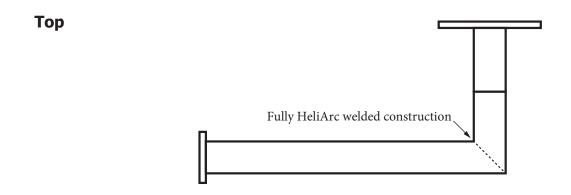

#### **Features:**

- Fully HeliArc® welded Structural Stainless Steel sculpted for Beauty, Function & Durability
- Minimal, Elegant Design
- Hand Polished Stainless Steel

#### **MECHANICAL DATA**

Length/Height: 6.75" (171mm)

Height: 2" (51mm) Depth: 3" (76mm)

**Tube Diameter**: 0.625" (16mm)