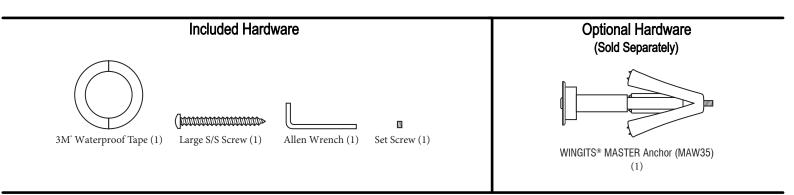

#### INSTALLATION

Includes Stainless Steel Screws to Install into **Adequate Structural Blocking**. Includes 3M° VHB Waterproof Tape.

Can Be Installed with WINGITS® Fasteners when blocking is not available.

#### RECOMMENDED INTEGRATION

**PROPER INSTALLATION REQUIRES** use of 3M° VHB Waterproof Tape to stop rotation and **MUST** be installed into **Adequate Structural Blocking** or with optional WINGITS° Fasteners.