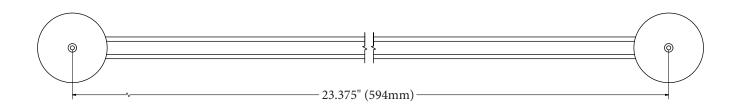

#### **MECHANICAL DATA**

Length: 24 (610mm) Height: 2" (51mm) **Depth**: 5.125" (130mm) Tube Diameter: 0.625" (16mm)

#### **Back**