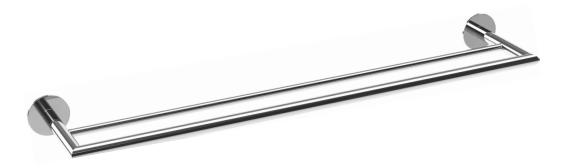

# WINGITS® INFINITE Elegance

24" Double Towel Bar

#### **Features:**

- Fully HeliArc® welded Structural Stainless Steel sculpted for Beauty, Function & Durability
- No Lines for Dirt to Collect Maintenance Free
- Hand Polished Stainless Steel

#### **MECHANICAL DATA**

Length: 24 (610mm) Height: 2" (51mm) **Depth**: 5.125" (130mm) Tube Diameter: 0.625" (16mm)