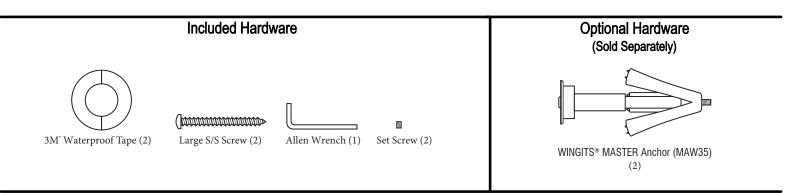

#### INSTALLATION

Includes Stainless Steel Screws to Install into Adequate Structural Blocking. Includes 3M® VHB Waterproof Tape.

Can Be Installed with WINGITS® Fasteners when blocking is not available.

#### RECOMMENDED INTEGRATION

Install into Adequate Structural Blocking or with WINGITS® Fasteners. WINGITS® INFINITE™ design is available in all Bath Accessories.

SpecSheet 20190430