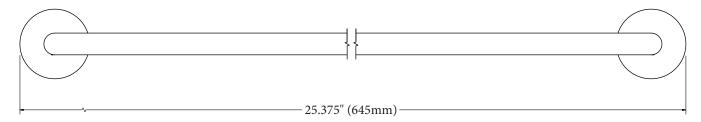

#### **MECHANICAL DATA**

Length: 24 (610mm) Height: 2" (51mm) **Depth**: 5.125" (130mm) Tube Diameter: 0.625" (16mm)

#### **Front**