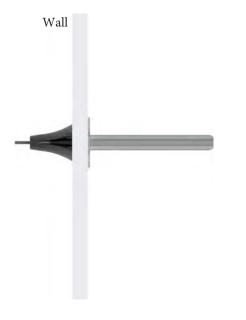

#### INSTALLATION

Includes Stainless Steel Screws to Install into Adequate Structural Blocking. Includes 3M® VHB Waterproof Tape.

Can Be Installed with WINGITS® Fasteners when blocking is not available.

#### RECOMMENDED INTEGRATION

Install into Adequate Structural Blocking or with WINGITS® Fasteners. WINGITS® INFINITE™ design is available in all Bath Accessories.

SpecSheet 20190430