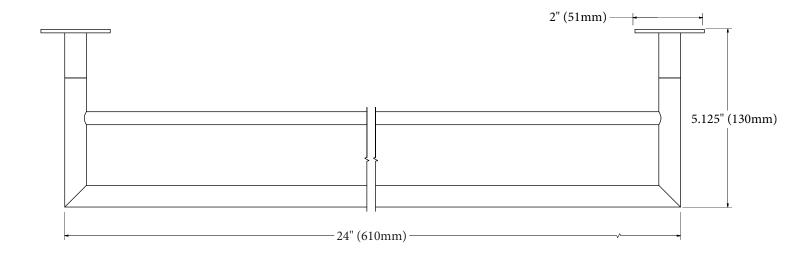

#### **MECHANICAL DATA**

Length: 24 (610mm) Height: 2" (51mm) **Depth**: 5.125" (130mm) Tube Diameter: 0.625" (16mm)