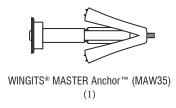

### RECOMMENDED INTEGRATION

PROPER INSTALLATION REQUIRES use of 3M° VHB Waterproof Tape to stop rotation and MUST be installed into Adequate Structural Blocking or with optional WINGITS® Fasteners.

WINGITS® INFINITE™ design is available in all Bath Accessories.

# Optional Hardware (Sold Separately)