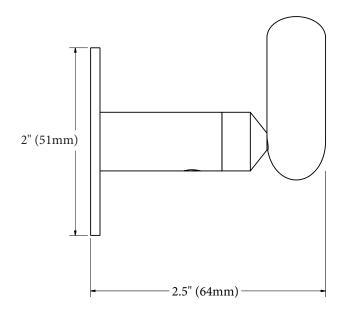

### **MECHANICAL DATA**

Length: 2.7" (69mm) Depth: 2.5" (64mm) Height: 2.3" (59mm)

**Tube Diameter:** 0.625" (16mm)

# Side