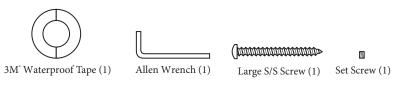

### INSTALLATION

Includes Stainless Steel Screws to Install into Adequate Structural Blocking. Includes 3M<sup>®</sup> VHB Waterproof Tape.

Can Be Installed with WINGITS® Fasteners when blocking is not available.

# Included Hardware