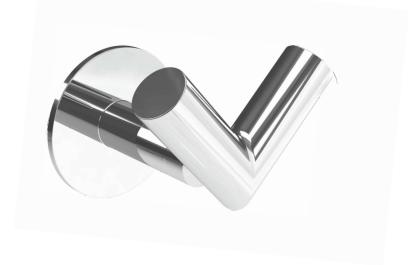

# WINGITS® INFINITE Elegance™

# Mitered Double Robe Hook

### **Features:**

- Fully HeliArc® welded Structural Stainless Steel sculpted for Beauty, Function & Durability
- No Lines for Dirt to Collect Maintenance Free
- Hand Polished Stainless Steel