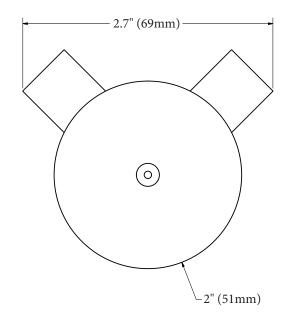

### **MECHANICAL DATA**

Length: 2.7" (69mm) Depth: 2.5" (64mm) Height: 2.3" (59mm)

**Tube Diameter:** 0.625" (16mm)

### **Back**