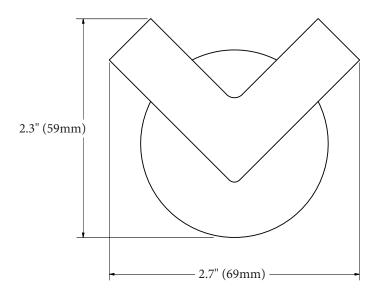

### **MECHANICAL DATA**

Length: 2.7" (69mm) Depth: 2.5" (64mm) Height: 2.3" (59mm)

**Tube Diameter:** 0.625" (16mm)

### **Front**