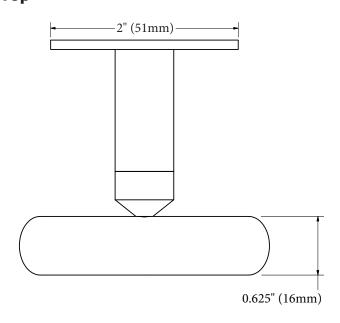

### **MECHANICAL DATA**

Length: 2.7" (69mm) Depth: 2.5" (64mm) Height: 2.3" (59mm)

**Tube Diameter:** 0.625" (16mm)

# Top