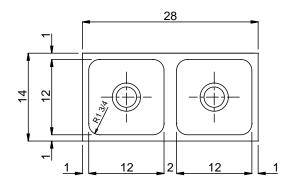

| APPROVED FOR MANUFACTURING    |      |  |
|-------------------------------|------|--|
| MODEL NO.: <b>UD-1428-A-M</b> | QTY: |  |
| JOB NAME:                     |      |  |
| TAG/ITEM:                     |      |  |
| CUSTOMER:                     |      |  |
| SIGNATURE:                    |      |  |