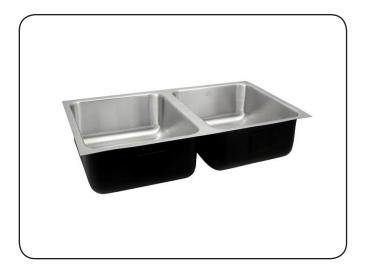

## UNDERMOUNT GROUP

DOUBLE COMPARTMENT
TYPE 316 Stainless Steel

## **SPECIFICATION**

Seamless die-drawn construction of 18 gauge, type 316, 18-8 stainless steel. Interior and top surfaces polished to a non-porous Hand-Blended Just Finish with highlighted bowl rim. Fully coated underside insulates for sound and reduces condensation. Drain punch for Just J-35 drain.