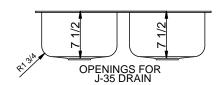

## **SPECIFICATION**

Seamless die-drawn construction of 18 gauge, type 316, 18-8 stainless steel. Interior and top surfaces polished to a non-porous Hand-Blended Just Finish with highlighted bowl rim. Fully coated underside insulates for sound and reduces condensation. Drain punch for Just J-35 drain.