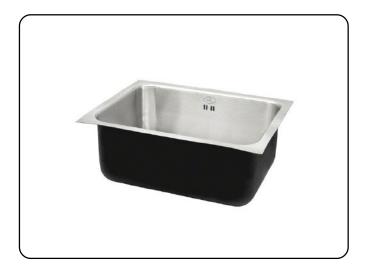

## **UNDERMOUNT GROUP**

GENEROUS CAPACITY - SINGLE COMPARTMENT
DEEP - 18 GAUGE

## **SPECIFICATION**

Seamless die-drawn construction of 18 gauge, type 304, 18-8 stainless steel. Interior and top surfaces polished to a Hand-Blended Just Finish with highlighted bowl rim. Fully coated underside insulates for sound and reduces condensation. Straight-sided compartment with 1-3/4" radius corners provides greater capacity. Conforms to ASME/ANSI A112.19.3M. Drain punched for Just J-35 drain.