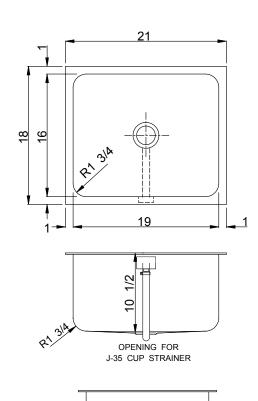

## **SPECIFICATION**

Seamless die-drawn construction of 18 gauge, type 304, 18-8 stainless steel. Interior and top surfaces polished to a Hand-Blended Just Finish with highlighted bowl rim. Fully coated underside insulates for sound and reduces condensation. Straight-sided compartment with 1-3/4" radius corners provides greater capacity. Conforms to ASME/ANSI A112.19.3M. Drain punched for Just J-35 drain.