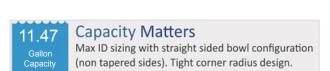

## **SPECIFICATION**

Seamless die-drawn construction of 18 gauge, type 304, 18-8 stainless steel. Interior and top surfaces polished to a Hand-Blended Just Finish with highlighted bowl rim. Fully coated underside insulates for sound and reduces condensation. Straight-sided compartment with 1-3/4" radius corners provides greater capacity. Conforms to ASME/ANSI A112.19.3M. Drain punched for Just J-35 drain.