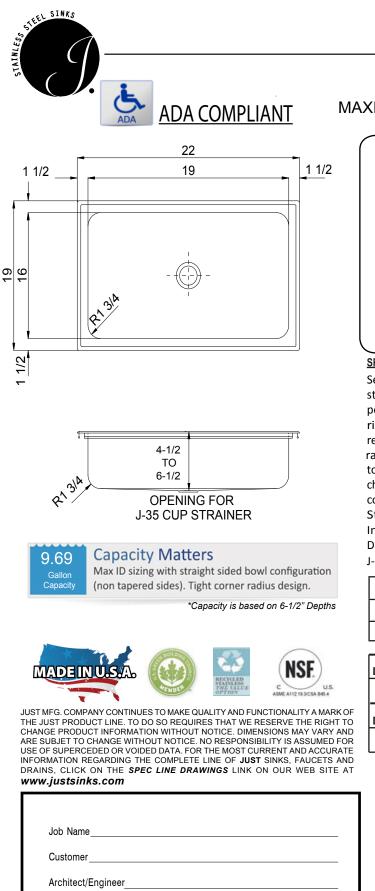

## STYLIST GROUP MAXIMUM CAPCITY - SINGLE COMPARTMENT 18 GAUGE

S-ADA-1922-A-GR

## **SPECIFICATION**

Seamless die-drawn construction of Type 304, 18-8 stainless steel. Interior and top surfaces polished to a nonporous Hand-Blended Just Finish with highlighted bowl rim. Fully coated underside insulated for sound and reduces condensation. Straight-sided compartment with radius corners provides greater capacity.Self-rimming top mount Grip-Rim Plus with stainless steel mounting channels. Conforms to ASME/ANSI A112.19.3M. Certified conformance with ASME A112.19.3/CSA B45.4, Canadian Standards (CSA), Uniform Plumbing Code (UPC) and International Plumbing Code (IPC) and Americans with Disabilities Act(ADA). Drain punch 3-1/2" centered for Just J-35 drain.

| CUTOUT DIMENSIONS                   |              |  |                |              |  |                |  |  |
|-------------------------------------|--------------|--|----------------|--------------|--|----------------|--|--|
| Model Number                        |              |  | Front-to-Back  |              |  | Left-to-Right  |  |  |
| S-ADA-1922-A-GR                     |              |  | 18-1/4         |              |  | 21-1/4         |  |  |
| DEPTH - MUST BE SPECIFIED:          |              |  |                |              |  |                |  |  |
| □ <sup>4 1/2"</sup><br>DEEP         | □ 5"<br>DEEP |  | 5-1/2"<br>DEEP | □ 6"<br>DEEP |  | 6-1/2"<br>DEEP |  |  |
| DRAIN LOCATION - MUST BE SPECIFIED: |              |  |                |              |  |                |  |  |
|                                     |              |  | .EFT<br>REAR   |              |  |                |  |  |