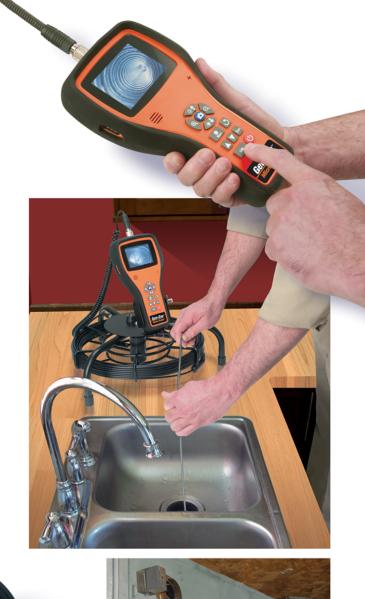

## Put pipe inspection in the palm of your hand.

he Gen-Eye Micro-Scope™ handheld inspection tool has a bright, easy-to-see 3.5" LCD screen for crisp clear pictures. You can record photos or videos on the built-in SD card reader with one-touch record button for playback on the internal screen, TV, or laptop computer though a USB port.

The Micro-Scope<sup>™</sup> reel carries up to 100 ft. of micro push rod with a color camera, giving you the ability to inspect 1-1/2" to 3" drain lines, and many toilet traps.

A 3 ft. probe rod with color camera lets you inspect in hard to reach places. Three adapters are included to improve your viewing angle or to retrieve objects. Probe extensions are available.

## **Features:**

- 3.5" LCD color monitor
- SD Card Reader to store stills or videos
- One touch record button
- On-Screen SD card capacity indicator
- LED brightness control
- Digital Zoom
- Picture rotate and mirror image buttons
- Internal microphone and speaker for voice over
- USB port to connect to computer
- Video-Out to connect to TV
- Internal battery lasts up to 4 hours
- On-Screen battery strength indicator
- On-Screen date and time
- 3 ft. probe rod and color camera with 6 LED's
- 3 probe attachments 45 deg. mirror, magnet and hook
- Rubber bumper protects Command Module on the job
- Open Reel with adjustable monitor mount to give you the best viewing angle
- Carries up to 100 ft. of micro-push rod and color camera with 12 LED's
- Ability to inspect 1-1/2" through 3" drain lines, and many toilet traps