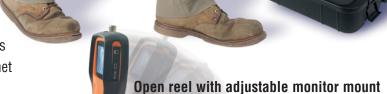

## **Features:**

- 3.5" LCD color monitor
- SD Card Reader to store stills or videos
- One touch record button
- On-Screen SD card capacity indicator
- LED brightness control
- Digital Zoom
- Picture rotate and mirror image buttons
- Internal microphone and speaker for voice over
- USB port to connect to computer
- Video-Out to connect to TV
- Internal battery lasts up to 4 hours
- On-Screen battery strength indicator
- On-Screen date and time
- 3 ft. probe rod and color camera with 6 LED's
- 3 probe attachments 45 deg. mirror, magnet and hook
- Rubber bumper protects Command Module on the job
- Open Reel with adjustable monitor mount to give you the best viewing angle
- Carries up to 100 ft. of micro-push rod and color camera with 12 LED's
- Ability to inspect 1-1/2" through 3" drain lines, and many toilet traps

to give you the best viewing angle.

Gen-Eye Micro-Scope™ Units:

| <u>-</u> , - |                                                                                                                                                                                     |
|--------------|-------------------------------------------------------------------------------------------------------------------------------------------------------------------------------------|
| GM-A         | Micro-Scope Handheld Command Module, with 3 ft Probe Rod and Color Camera, 3 Probe Attachments 8 GB SD Card, AC Charger, DC Car Charger, USB Cable, TV Connector, and Carrying Case |
| GM-C         | Micro-Scope Command Module with Open Reel, 33 ft. Push Rod, 3 ft Probe Rod and Color Camera.                                                                                        |
| GM-G         | Micro-Scope Command Module with Open Reel, 100 ft. Push Rod, 3 ft Probe Rod and Color Camera.                                                                                       |
| GM-33        | Reel w/33 ft. of Micro Push-Rod and Color Camera                                                                                                                                    |
| GM-100       | Reel w/100 ft. of Micro Push-Rod and Color Camera                                                                                                                                   |
| GM-CPR       | 3 ft. Camera Probe Rod                                                                                                                                                              |
| PRE3         | 3 ft. Probe Rod Extension                                                                                                                                                           |
| PRE6         | 6 ft. Probe Rod Extension                                                                                                                                                           |
| PRA-1000     | 3 pc. Attachment Kit                                                                                                                                                                |