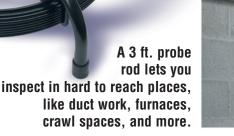

The Micro-Scope<sup>™</sup> reel carries up to 100 ft. of micro push rod with a color camera, giving you the ability to inspect 1-1/2" to 3" drain lines, and many toilet traps.

A 3 ft. probe rod with color camera lets you inspect in hard to reach places. Three adapters are included to improve your viewing angle or to retrieve objects. Probe extensions are available.

## **Features:**

- 3.5" LCD color monitor
- SD Card Reader to store stills or videos
- One touch record button
- On-Screen SD card capacity indicator
- LED brightness control
- Digital Zoom
- Picture rotate and mirror image buttons
- Internal microphone and speaker for voice over
- USB port to connect to computer
- Video-Out to connect to TV
- Internal battery lasts up to 4 hours
- On-Screen battery strength indicator
- On-Screen date and time
- 3 ft. probe rod and color camera with 6 LED's
- 3 probe attachments 45 deg. mirror, magnet and hook
- Rubber bumper protects Command Module on the job
- Open Reel with adjustable monitor mount to give you the best viewing angle
- Carries up to 100 ft. of micro-push rod and color camera with 12 LED's
- Ability to inspect 1-1/2" through 3" drain lines, and many toilet traps