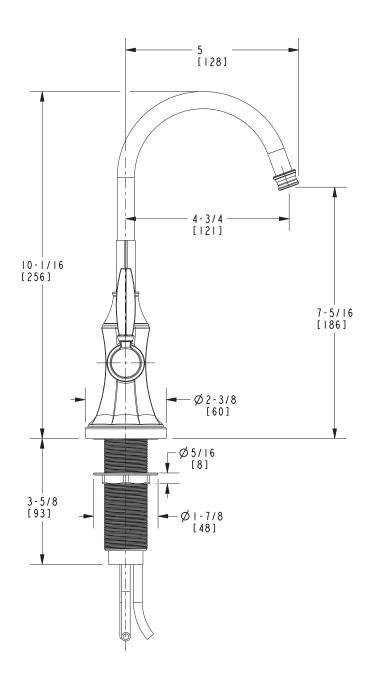

#### **Features**

- · Solid brass construction
- Quarter-turn washerless ceramic disc valve cartridge
- Traditional lever handle design
- Spout assembly with integral supply hoses
- 7-5/16" (18.6 cm) spout height at outlet
- 4-3/4" (12.1 cm) spout reach (c-c)
- 1 gallons (3.6 liters) per minute maximum flow rate\*
- For single hole configurations

### Product Specification: Add "Color / Finish" suffix to Model number, below.

The Hot Water Dispenser Faucet shall be made of solid brass construction. Faucet shall incorporate a spout assembly with integral supply hoses and feature a quarter-turn washerless ceramic disc valve cartridge. Faucet shall incorporate a traditional lever handle design and feature a spring-loaded, normally closed hot lever mechanism. Hot Water Dispenser Faucet shall have a 1 gallon (3.6 liters) per minute maximum flow rate and accommodate single hole configurations. Product shall incorporate a 7-5/16" (18.6 cm) spout height at outlet and a 4-3/4" (12.1 cm) spout reach (c-c). Hot Water Dispenser Faucet shall be Newport Brass Model 1200-5613/\_\_\_\_\_ . [Point-of-Use Water Heater shall be Newport Brass Model 5-036].

#### **PRODUCT DIMENSIONS** (Units are in inches)

Metropole Hot Water Dispenser Faucet 1200-5613

NEWPORT BRASS.