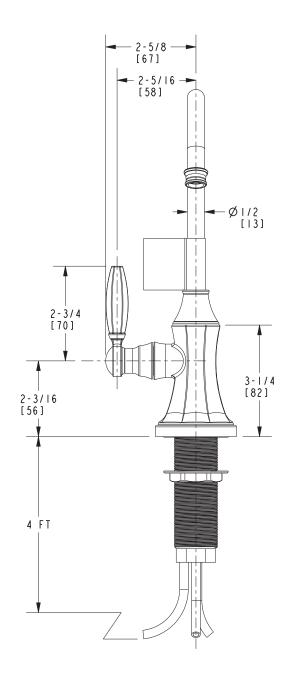

#### **Features**

- · Solid brass construction
- Quarter-turn washerless ceramic disc valve cartridge
- Traditional lever handle design
- Spout assembly with integral supply hoses
- 7-5/16" (18.6 cm) spout height at outlet
- 4-3/4" (12.1 cm) spout reach (c-c)
- 1 gallons (3.6 liters) per minute maximum flow rate\*
- For single hole configurations

### Product Specification: Add "Color / Finish" suffix to Model number, below.

The Hot Water Dispenser Faucet shall be made of solid brass construction. Faucet shall incorporate a spout assembly with integral supply hoses and feature a quarter-turn washerless ceramic disc valve cartridge. Faucet shall incorporate a traditional lever handle design and feature a spring-loaded, normally closed hot lever mechanism. Hot Water Dispenser Faucet shall have a 1 gallon (3.6 liters) per minute maximum flow rate and accommodate single hole configurations. Product shall incorporate a 7-5/16" (18.6 cm) spout height at outlet and a 4-3/4" (12.1 cm) spout reach (c-c). Hot Water Dispenser Faucet shall be Newport Brass Model 1200-5613/\_\_\_\_\_ . [Point-of-Use Water Heater shall be Newport Brass Model 5-036].

#### **PRODUCT DIMENSIONS** (Units are in inches)

Metropole Hot Water Dispenser Faucet 1200-5613

NEWPORT BRASS.