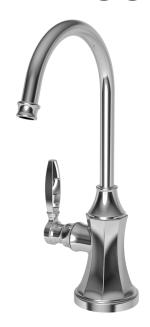

## **METROPOLE**

#### **Hot Water Dispenser Faucet**

1200-5613

#### **Colors / Finishes**

10B: Oil Rubbed Bronze
15: Polished Nickel
15S: Satin Nickel
26: Polished Chrome

• Other: Refer to the Newport Brass catalog for additional color/finish options.

| Specified Model |                                                      |                               |
|-----------------|------------------------------------------------------|-------------------------------|
| Model           | Description                                          | Colors   Finishes             |
| 1200-5613       | Hot Water Dispenser Faucet                           | ☐ 10B ☐ 15 ☐ 15S ☐ 26 ☐ Other |
| 5-036           | Point-of-Use Water Heater (115V, 140° to 190° range) |                               |