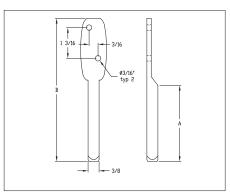

### Standard Construction

#### Manufactured from Zinc Plated carbon steel

| Item   | A<br>(In) | B<br>(in) | C<br>(in) | D<br>(in) | E<br>(in) | F<br>(in) | G<br>(in) | L<br>(in) |
|--------|-----------|-----------|-----------|-----------|-----------|-----------|-----------|-----------|
| RP-6   | 1/4       | 5/8       | 3/8       | 1/2       | 1/2       | 7/8       | 1-1/8     | 2-1/2     |
| RP-6XL | 1/4       | 5/8       | 3/8       | 1/2       | 1/2       | 7/8       | 1-1/8     | 4         |
| RP-7   | 3/8       | 7/8       | 7/16      | 3/4       | 5/8       | 1-3/16    | 1-7/16    | 2-1/2     |
| RP-7XL | 3/8       | 7/8       | 7/16      | 3/4       | 5/8       | 1-3/16    | 1-7/16    | 4         |