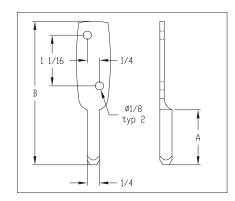

### Standard Construction

Manufactured from Zinc Plated carbon steel

| Item    | A<br>(in) | B<br>(in) |
|---------|-----------|-----------|
| RP-8    | 1-1/4     | 3         |
| RP-8XL  | 1-7/8     | 3-3/4     |
| RP-8XXL | 3-15/16   | 5-5/8     |