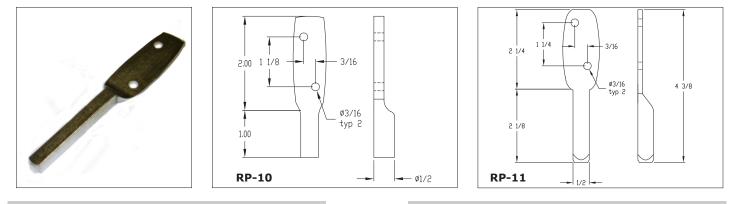

# END BEARINGS (HEAVY DUTY)

#### Description

Elgen's End Bearings are used conjunction with damper blade for controlling the damper inside the ductwork.

### Features

Corrosion resistant

### Standard Construction

Manufactured from Zinc Plated carbon steel

RP-10 Round End Bearing RP-11 Square End Bearing