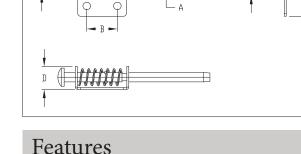

#### Manufactured from Zinc Plated carbon steel

| Item   | A<br>(In) | B<br>(in) | C<br>(in) | D<br>(in) | E<br>(in) | F<br>(in) | G<br>(in) | L<br>(in) |
|--------|-----------|-----------|-----------|-----------|-----------|-----------|-----------|-----------|
| RP-6   | 1/4       | 5/8       | 3/8       | 1/2       | 1/2       | 7/8       | 1-1/8     | 2-1/2     |
| RP-6XL | 1/4       | 5/8       | 3/8       | 1/2       | 1/2       | 7/8       | 1-1/8     | 4         |
| RP-7   | 3/8       | 7/8       | 7/16      | 3/4       | 5/8       | 1-3/16    | 1-7/16    | 2-1/2     |
| RP-7XL | 3/8       | 7/8       | 7/16      | 3/4       | 5/8       | 1-3/16    | 1-7/16    | 4         |