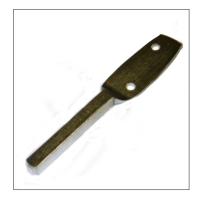

#### Description

Elgen's End Bearings are used conjunction with damper blade for controlling the damper inside the ductwork.

### Standard Construction

Manufactured from Zinc Plated carbon steel

| Item    | A<br>(in) | B<br>(in) |
|---------|-----------|-----------|
| RP-8    | 1-1/4     | 3         |
| RP-8XL  | 1-7/8     | 3-3/4     |
| RP-8XXL | 3-15/16   | 5-5/8     |