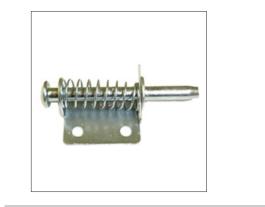

### Description

Elgen's Spring End Bearing is used conjunction with damper blade or controlling the damper inside the ductwork.

Corrosion resistant The spring enables easy installation

#### Manufactured from Zinc Plated carbon steel

| Item   | A<br>(In) | B<br>(in) | C<br>(in) | D<br>(in) | E<br>(in) | F<br>(in) | G<br>(in) | L<br>(in) |
|--------|-----------|-----------|-----------|-----------|-----------|-----------|-----------|-----------|
| RP-6   | 1/4       | 5/8       | 3/8       | 1/2       | 1/2       | 7/8       | 1-1/8     | 2-1/2     |
| RP-6XL | 1/4       | 5/8       | 3/8       | 1/2       | 1/2       | 7/8       | 1-1/8     | 4         |
| RP-7   | 3/8       | 7/8       | 7/16      | 3/4       | 5/8       | 1-3/16    | 1-7/16    | 2-1/2     |
| RP-7XL | 3/8       | 7/8       | 7/16      | 3/4       | 5/8       | 1-3/16    | 1-7/16    | 4         |