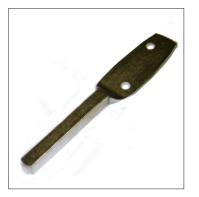

# END BEARINGS (1/4")

#### Description

Elgen's End Bearings are used conjunction with damper blade for controlling the damper inside the ductwork.

#### Features

Corrosion resistant

### Standard Construction

Manufactured from Zinc Plated carbon steel

| Item    | A<br>(in) | B<br>(in) |
|---------|-----------|-----------|
| RP-8    | 1-1/4     | 3         |
| RP-8XL  | 1-7/8     | 3-3/4     |
| RP-8XXL | 3-15/16   | 5-5/8     |