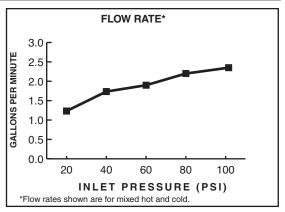

## **CODES AND STANDARDS**

These products meet or exceed the following codes and standards:

ASME A112.18.1 CSA B 125 NSF 61/Section 9 & Annex G

2.2 gpm/8.3 L/min. FLOW RATE

1.5 gpm/5.7 L/min. FLOW RATE

|                   |                                                                      | Finish Options     |                          |                         |                        |
|-------------------|----------------------------------------------------------------------|--------------------|--------------------------|-------------------------|------------------------|
| Product<br>Number | Description                                                          | Polished<br>Chrome | PVD<br>Polished<br>Brass | Oil<br>Rubbed<br>Bronze | PVD<br>Satin<br>Nickel |
|                   |                                                                      | 002                | 099                      | 224                     | 295                    |
| 4771.732          | Kitchen Faucet with Handspray - 2.2 gpm/8.3 L/min. maximum flow rate |                    |                          |                         |                        |
| 4771.001.F15      | Kitchen Faucet with Handspray - 1.5 gpm/5.7 L/min. maximum flow rate |                    |                          |                         |                        |