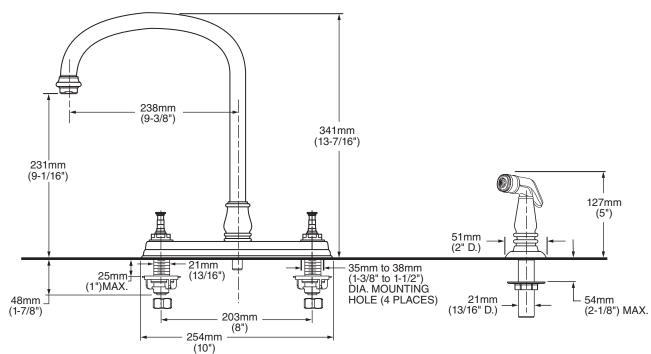

#### GENERAL DESCRIPTION:

Durable brass construction. 1/4 turn washerless ceramic disc valve cartridges. Brass 22mm (7/8") diameter swivel spout (360° rotation). Metal escutcheon plate (escutcheon size 10"L x 2-3/8"W). Color-matched hand spray. One-half inch male inlet shanks with brass coupling nuts. 2.2 gpm/8.3 L/min. maximum flow rate, 1.5 gpm/5.7 L/min, maximum flow rate for F15 models.