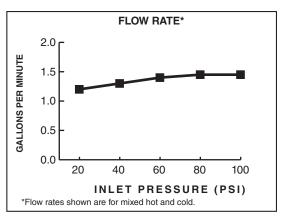

## **CODES AND STANDARDS**

These products meet or exceed the following codes and standards:

ASME A112.18.1 CSA B 125 NSF 61/Section 9 & Annex G

2.2 gpm/8.3 L/min. FLOW RATE

1.5 gpm/5.7 L/min. FLOW RATE

|                   |                                                                      | Finish Options     |                          |                         |                        |
|-------------------|----------------------------------------------------------------------|--------------------|--------------------------|-------------------------|------------------------|
| Product<br>Number | Description                                                          | Polished<br>Chrome | PVD<br>Polished<br>Brass | Oil<br>Rubbed<br>Bronze | PVD<br>Satin<br>Nickel |
|                   |                                                                      | 002                | 099                      | 224                     | 295                    |
| 4771.732          | Kitchen Faucet with Handspray - 2.2 gpm/8.3 L/min. maximum flow rate |                    |                          |                         |                        |
| 4771.001.F15      | Kitchen Faucet with Handspray - 1.5 gpm/5.7 L/min. maximum flow rate |                    |                          |                         |                        |