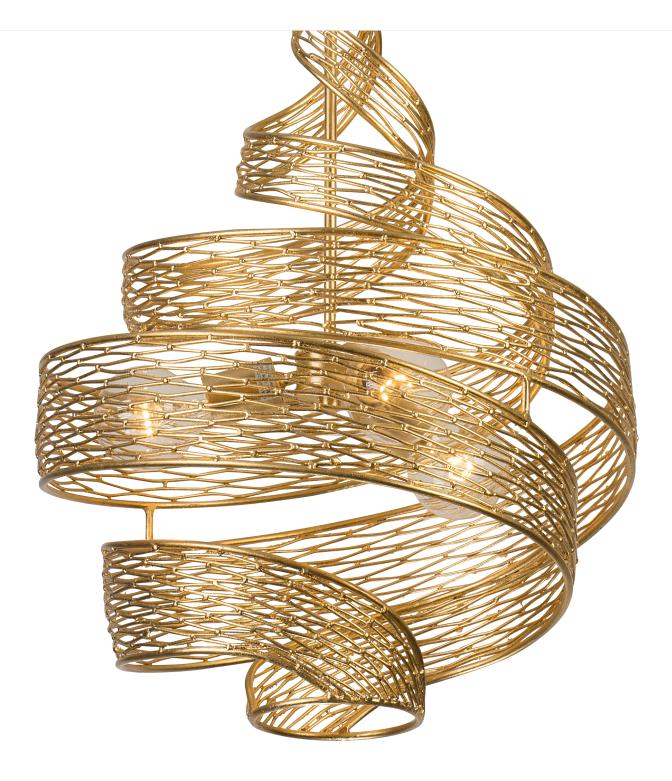

## 240P03GL FLOW

**SELLING POINTS** : Hand-forged recycled steel. Handapplied gold leaf.

**CLASSIFICATION** : Rhythmic and organic in her movement, Flow presents a design that captivates. Hand-forged, her intricate shapes intrigue the eye. Her finishes lend warmth and a touch of sheen. A plot to enthrall, Flow is a true leading lady

## varaluz

Model 2 Description F P Collection F Finish G UPC Code 8 Width 1 Height 2 Weight 1 Canopy Diameter 5 Cable 1 Lamping 3 Listing G Rating 1

240P03GL Flow 3-Lt Twist Pendant Flow Gold Leaf 811903025362 18 in./45.7 cm 27 in./68.6 cm 10 lb./4.5 kg 5 in./12.7 cm 10 ft./3 m 3 x 100W Medium CSA Dry 110/220V