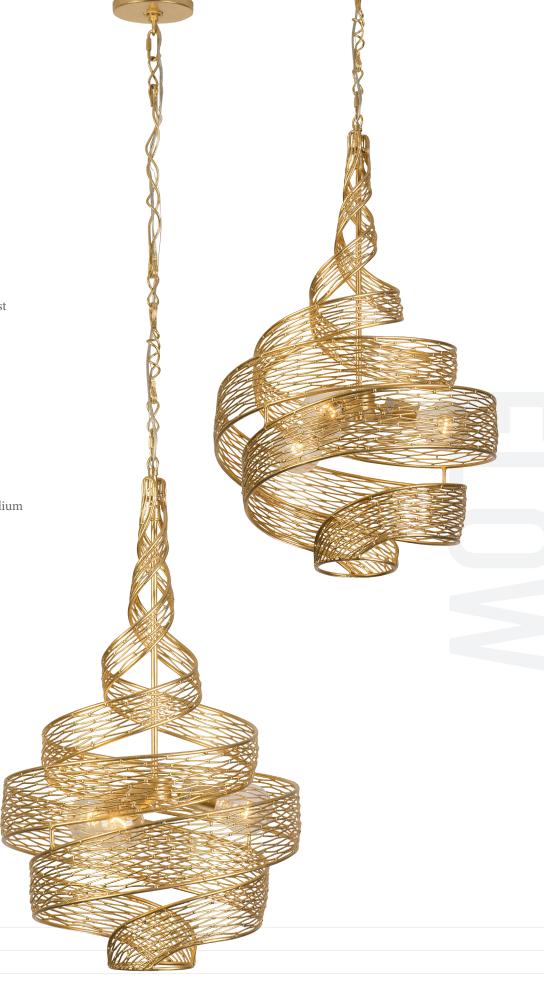

## 240P03GL FLOW

**SELLING POINTS** : Hand-forged recycled steel. Handapplied gold leaf.

**CLASSIFICATION** : Rhythmic and organic in her movement, Flow presents a design that captivates. Hand-forged, her intricate shapes intrigue the eye. Her finishes lend warmth and a touch of sheen. A plot to enthrall, Flow is a true leading lady

## varaluz

Model 2 Description F P Collection F Finish G UPC Code 8 Width 1 Height 2 Weight 1 Canopy Diameter 5 Cable 1 Lamping 3 Listing G Rating 1

240P03GL Flow 3-Lt Twist Pendant Flow Gold Leaf 811903025362 18 in./45.7 cm 27 in./68.6 cm 10 lb./4.5 kg 5 in./12.7 cm 10 ft./3 m 3 x 100W Medium CSA Dry 110/220V