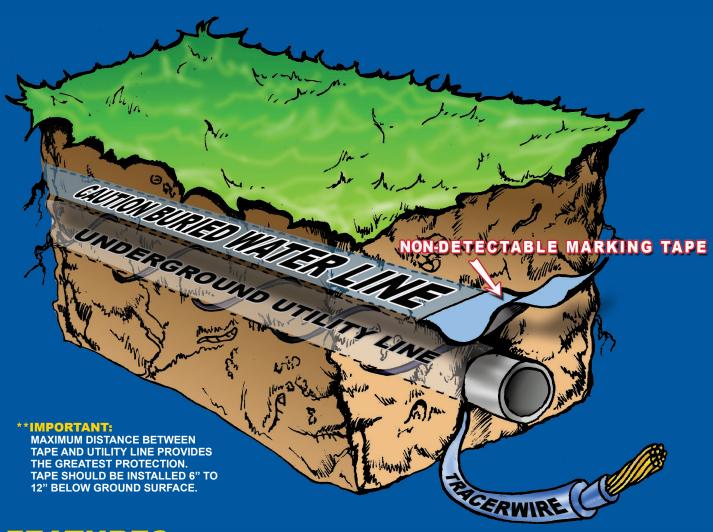

## MARKING TAPE & TRACER WIRE SYSTEM SKETCH

DETECT > LOCATE > IDENTIFY > PROTECT

## PROPER INSTALLATION USING NON-DETECTABLE TAPE AND TRACER WIRE

**NON-DETECTABLE MARKING TAPE:** 3", 6" 12", 24" (LARGER SIZES AVAILABLE)

► COSTS FOR NON-DETECTABLE CAN RANGE FROM 12¢ - 20¢ PER FOOT

TRACER WIRE: 14 AWG, 12 AWG, 10 AWG, or 8 AWG

COSTS FOR TRACER WIRE CAN RANGE FROM  $6\phi$  - 30 $\phi$  PER FOOT (BASED ON MARKET)

## **FEATURES**

- FIRST SHOVEL FULL OUT PROVIDES A VISUAL WARNING (STOP-SIGN EFFECT)
- MARKING TAPE IS DESIGNED TO LAST FOR THE LIFE OF THE UTILITY LINE
- ▶ IDENTIFIES WHAT TYPE OF UTILITY LINE IS UNDERGROUND
- ► TRACER WIRE PLOTS THE UTILITY LINE'S PATH BY CONDUCTIVE LOCATING
- IT CAN SAVE LIVES AND HELPS PREVENT COSTLY "DIG-INS"