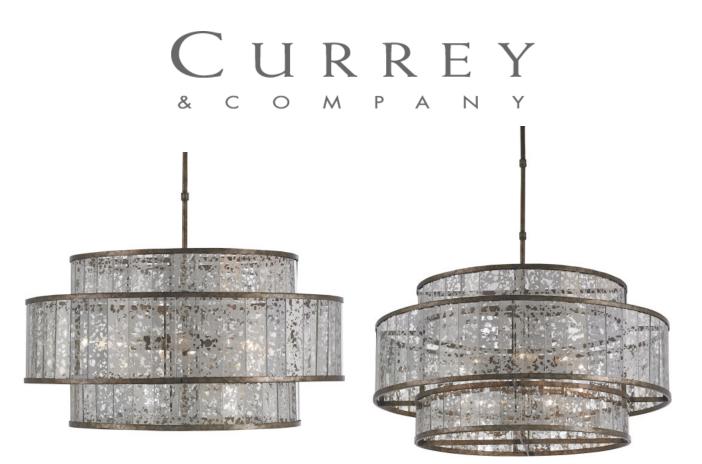

## Fantine Large Chandelier

Overall: 16"h x 30"dia Adjustable Height: 25"h to 54"h

Finish: Pyrite Bronze/Raj Mirror Materials: Wrought Iron/Glass

Item Weight: 32 lb Number of Lights: 8 Sugggested Bulb: B Torpedo Tip Socket Type: E12 Watts per Socket / Item: 60 / 480

Cord: 13' Silver

The Fantine Large Chandelier has shades made of Raj mirror that strikingly resemble mercury glass. The Pyrite bronze finish on the metal of this mirrored chandelier echoes the mottled tones in the glass to create synchronicity. The Fantine is also available in a small chandelier and a wall sconce.