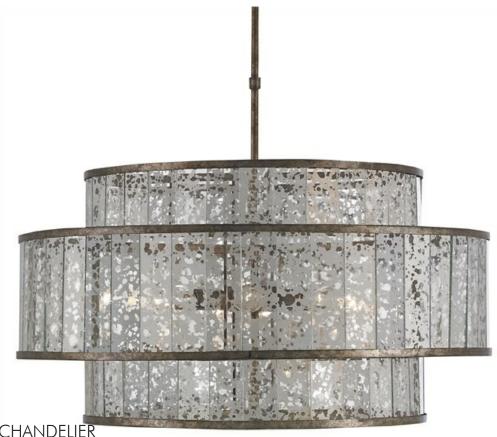

FANTINE CHANDELIER 9454

DIMENSIONS: 16h x 30dia., adjustable from 25h to 54h

MATERIAL: Wrought Iron/Glass
FINISH: Pyrite Bronze/Raj Mirror

FREIGHT INFORMATION: Motor Freight (MF)

ITEM WT: 32 PKG WT: 52

## FEATURES:

Weâ??re beating the drum about the classic shape of the Fantine Chandelier with its uptick in style due to the Raj mirror finish on the shade that strikingly resembles mercury glass. Fitted into the wrought iron frame in strips, the interplay of patterns on the glass creates a strong presence even when the light fixture is not illuminated. The Pyrite bronze finish on the metal of this eight-light chandelier echoes the mottled tones in the mirror to make this fixture a serious hit in any number of  $d\tilde{A}@cor$  styles.