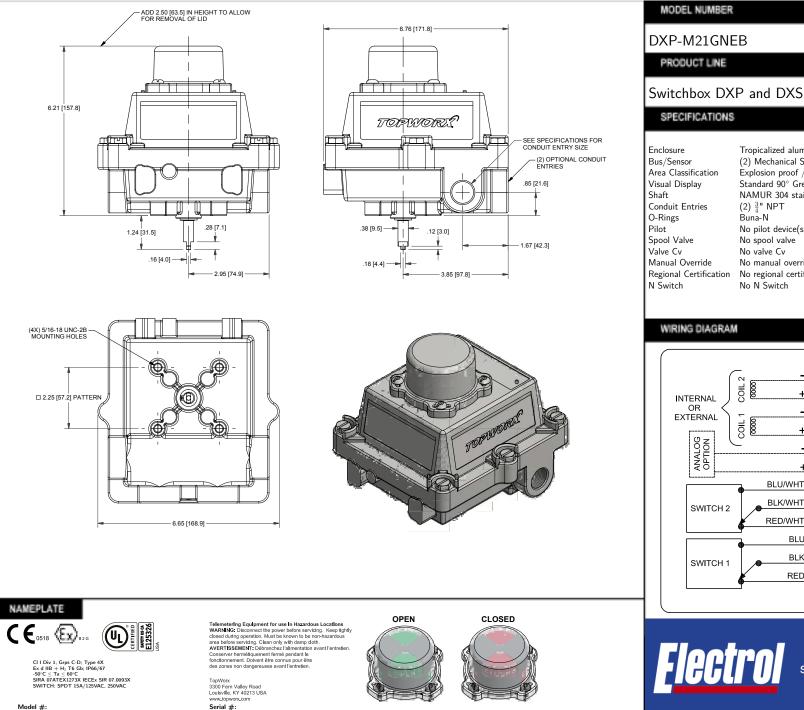

| Enclosure              | Tropicalized aluminum               |
|------------------------|-------------------------------------|
| Bus/Sensor             | (2) Mechanical SPDT                 |
| Area Classification    | Explosion proof / flame proof       |
| Visual Display         | Standard 90° Green OPEN, Red CLOSED |
| Shaft                  | NAMUR 304 stainless steel           |
| Conduit Entries        | (2) $\frac{3}{4}$ " NPT             |
| O-Rings                | Buna-N                              |
| Pilot                  | No pilot device(s)                  |
| Spool Valve            | No spool valve                      |
| Valve Cv               | No valve Cv                         |
| Manual Override        | No manual override                  |
| Regional Certification | No regional certification           |
| N Switch               | No N Switch                         |
|                        |                                     |