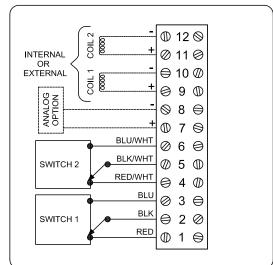

| Enclosure              | Tropicalized aluminum               |
|------------------------|-------------------------------------|
| Bus/Sensor             | (2) Mechanical SPDT                 |
| Area Classification    | Explosion proof / flame proof       |
| Visual Display         | Standard 90° Green OPEN, Red CLOSED |
| Shaft                  | NAMUR 304 stainless steel           |
| Conduit Entries        | (2) $\frac{3}{4}$ " NPT             |
| O-Rings                | Buna-N                              |
| Pilot                  | No pilot device(s)                  |
| Spool Valve            | No spool valve                      |
| Valve Cv               | No valve Cv                         |
| Manual Override        | No manual override                  |
| Regional Certification | No regional certification           |
| N Switch               | No N Switch                         |
|                        |                                     |