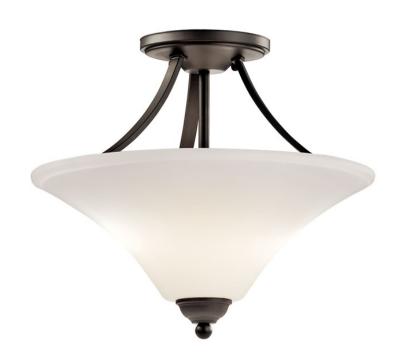

# **SPECIFICATIONS**

| Certifications/Qualifications                                                                           |                                                 |
|---------------------------------------------------------------------------------------------------------|-------------------------------------------------|
|                                                                                                         | www.kichler.com/warranty                        |
| Dimensions                                                                                              |                                                 |
| Base Backplate<br>Weight<br>Height<br>Width                                                             | 5.75 DIA<br>4.50 LBS<br>13.00"<br>15.00"        |
| Light Source                                                                                            |                                                 |
| Lamp Included Lamp Type Light Source Max or Nominal Watt # of Bulbs/LED Modules Socket Type Socket Wire | Not Included A19 Incandescent 75W 2 Medium 150" |
| Mounting/Installation                                                                                   |                                                 |
| Interior/Exterior Location Rating Mounting Style                                                        | Interior<br>Dry<br>Semi Flush                   |

## **FIXTURE ATTRIBUTES**

Mounting Weight

| н |  |  |  |
|---|--|--|--|
|   |  |  |  |

Diffuser Description Satin Etched White

Primary Material STEEL

**Product/Ordering Information** 

 SKU
 43512OZ

 Finish
 Olde Bronze

 Style
 Transitional

 UPC
 783927418508