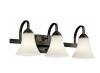

# **SPECIFICATIONS**

| Certifications/Qualifications                                                                           |                                                 |
|---------------------------------------------------------------------------------------------------------|-------------------------------------------------|
|                                                                                                         | www.kichler.com/warranty                        |
| Dimensions                                                                                              |                                                 |
| Base Backplate<br>Weight<br>Height<br>Width                                                             | 5.75 DIA<br>4.50 LBS<br>13.00"<br>15.00"        |
| Light Source                                                                                            |                                                 |
| Lamp Included Lamp Type Light Source Max or Nominal Watt # of Bulbs/LED Modules Socket Type Socket Wire | Not Included A19 Incandescent 75W 2 Medium 150" |
| Mounting/Installation                                                                                   |                                                 |
| Interior/Exterior Location Rating Mounting Style                                                        | Interior<br>Dry<br>Semi Flush                   |

## **FIXTURE ATTRIBUTES**

Mounting Weight

| н |  |  |  |
|---|--|--|--|
|   |  |  |  |

Diffuser Description Satin Etched White

Primary Material STEEL

**Product/Ordering Information** 

 SKU
 43512OZ

 Finish
 Olde Bronze

 Style
 Transitional

 UPC
 783927418508