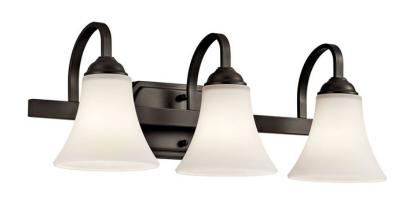

# **SPECIFICATIONS**

| Certifications/Qualifications                   |                          |
|-------------------------------------------------|--------------------------|
|                                                 | www.kichler.com/warranty |
| Dimensions                                      |                          |
| Base Backplate                                  | 8.00 X 4.50              |
| Extension                                       | 8.50"                    |
| Weight                                          | 5.71 LBS                 |
| Height from center of Wall opening (Spec Sheet) | 4.75"                    |
| Height                                          | 8.25"                    |
| Width                                           | 22.00"                   |
| Light Source                                    |                          |
| Lamp Included                                   | Not Included             |

150"

Lamp Type A19
Light Source Incandescent
Max or Nominal Watt 100W
# of Bulbs/LED Modules 3
Socket Type Medium

Mounting/Installation

Socket Wire

Install Glass Up or Down
Interior/Exterior
Location Rating
Mounting Style
Mounting Weight
Ves
Wes
Interior
Damp
Wall Mount
2.62 LBS

### **FIXTURE ATTRIBUTES**

| Housing |
|---------|
|         |

Diffuser Description Satin Etched White Primary Material STEEL

Timal y Material

**Product/Ordering Information** 

 SKU
 45513OZ

 Finish
 Olde Bronze

 Style
 Transitional

 UPC
 783927437615