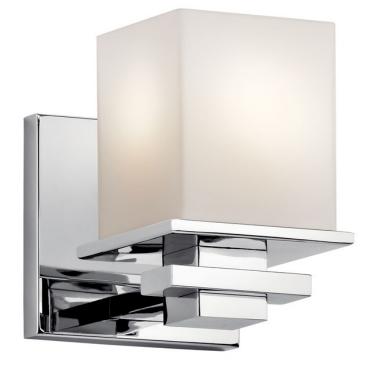

## Tully™ 6.5" 1 Light Wall Sconce with Satin Etched Cased Opal Glass Chrome

www.kichler.com/warranty

#### FIXTURE ATTRIBUTES

Housing Diffuser Description Primary Material

Satin Etched Cased Opal STEEL

#### **Product/Ordering Information**

SKU45149CHFinishChromeStyleContemporaryUPC783927440363