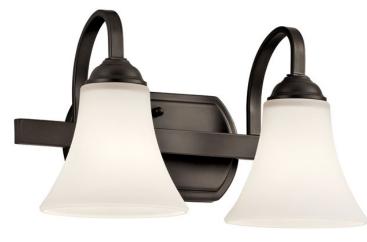

# Keiran<sup>™</sup> 2 Light Vanity Light Olde Bronze®

### **Certifications/Qualifications**

|                                    | www.kichler.com/warranty |
|------------------------------------|--------------------------|
| Dimensions                         |                          |
| Base Backplate                     | 8.00 X 4.50              |
| Extension                          | 8.50"                    |
| Weight                             | 4.02 LBS                 |
| Height from center of Wall opening | 4.75"                    |
| (Spec Sheet)                       |                          |
| Height                             | 8.25"                    |
| Width                              | 14.00"                   |

### **Mounting/Installation**

Install Glass Up or Down Interior/Exterior Location Rating Mounting Style Mounting Weight Yes Interior Damp Wall Mount 1.96 LBS

Satin Etched White

## 45512OZ Olde Bronze Transitional 783927437639

STEEL