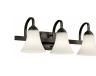

# Keiran<sup>™</sup> 2 Light Vanity Light Olde Bronze®

## 45512OZ Olde Bronze Transitional 783927437639

STEEL