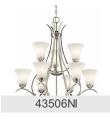

# **Product/Ordering Information**

 SKU
 43512NI

 Finish
 Brushed Nickel

 Style
 Transitional

 UPC
 783927418515