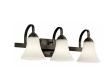

or Nominal Watt # of Bulbs/LED Modules Socket Type Socket Wire | Not Included A19 Incandescent 75W 2 Medium 150" |  |
| Mounting/Installation                                                                                   |                                                 |  |
| Interior/Exterior<br>Location Rating<br>Mounting Style<br>Mounting Weight                               | Interior<br>Dry<br>Semi Flush<br>1.40 LBS       |  |

### **FIXTURE ATTRIBUTES**

| Н | OΙ | ıci | n | a |
|---|----|-----|---|---|

Diffuser Description Satin Etched White

Primary Material STEEL

# **Product/Ordering Information**

 SKU
 43512NI

 Finish
 Brushed Nickel

 Style
 Transitional

 UPC
 783927418515

# **Finish Options**



**Brushed Nickel** 



Olde Bronze



### **ALSO IN THIS FAMILY**









45513OZ