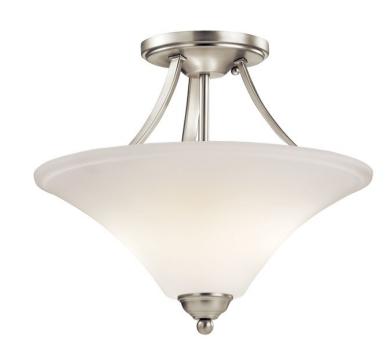

# **SPECIFICATIONS**

| Certifications/Qualifications                                                                           |                                                 |  |
|---------------------------------------------------------------------------------------------------------|-------------------------------------------------|--|
|                                                                                                         | www.kichler.com/warranty                        |  |
| Dimensions                                                                                              |                                                 |  |
| Base Backplate<br>Weight<br>Height<br>Width                                                             | 5.75 DIA<br>4.50 LBS<br>13.00"<br>15.00"        |  |
| Light Source                                                                                            |                                                 |  |
| Lamp Included Lamp Type Light Source Max or Nominal Watt # of Bulbs/LED Modules Socket Type Socket Wire | Not Included A19 Incandescent 75W 2 Medium 150" |  |
| Mounting/Installation                                                                                   |                                                 |  |
| Interior/Exterior<br>Location Rating<br>Mounting Style<br>Mounting Weight                               | Interior<br>Dry<br>Semi Flush<br>1.40 LBS       |  |

### **FIXTURE ATTRIBUTES**

| Н | OΙ | ıci | n | a |
|---|----|-----|---|---|

Diffuser Description Satin Etched White

Primary Material STEEL

# **Product/Ordering Information**

 SKU
 43512NI

 Finish
 Brushed Nickel

 Style
 Transitional

 UPC
 783927418515