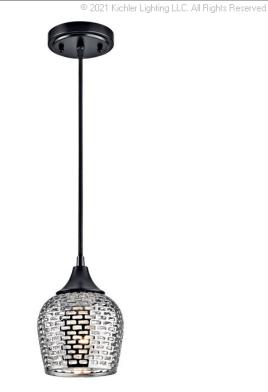

# Annata™ 1 Light Mini Pendant - Black and Silver

4.75 DIA 2.14 LBS 8.50" 114.00" 6.25"

# 43489BKSLV

## **FIXTURE ATTRIBUTES**

Housing Primary Material Shade Description

Interior/Exterior Location Rating

Mounting Weight

Ceramic SILVER CERAMIC

Product/Ordering Information SKU Finish Style UPC

43489BKSLV Black Material (Not Painted) Transitional 783927440769

#### **Finish Options**

Black Material (Not Painted)