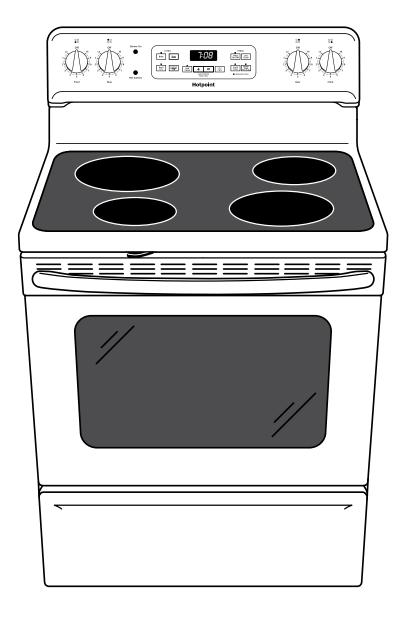

#### **Features and Benefits**

- Self-Clean Oven Cleans the oven cavity without the need for scrubbing
- Ceramic Glass Cooktop Smooth cooktop easily wipes clean
- Ribbon Heating Elements Consistent heat and glass surface provide fast, even heating
- 5.0 cu. ft. Oven Capacity Cook more dishes at once
- Electronic Oven Controls Electronic touch pads are easy to operate
- Standard Window Provides a convenient viewing area to check the progress of food
- Frameless Glass Oven Door Simple, stylish and easy to clean
- Two Oven Racks Durable to securely hold any cookware
- Interior Oven Light Illuminates the oven interior
- Audible Preheat Signal Know when the oven is ready
- Designer-Style Handle Sleek lines and a rounded shape that add to the modern appearance
- Model RB780DHBB Black on black
- Model RB780DHWW White on white