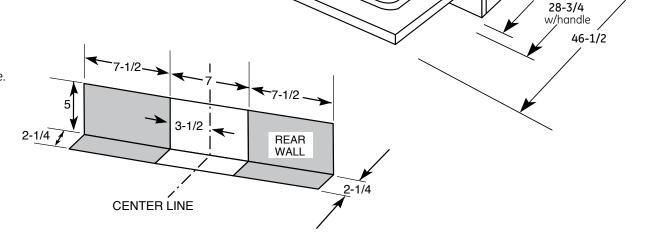

#### **Receptacle Locations**

Locally approved flexible service cord or conduit must be used because terminals are not accessible after range installation. See shaded area in drawing for location of electrical outlet box. Recommended outlet locations allow range to be installed directly against wall.

**Note:** This appliance has been approved for 0" spacing to adjacent surfaces above the cooktop. However, a 6" minimum spacing to surfaces less than 15" above the cooktop and adjacent cabinet is recommended to reduce exposure to steam, grease splatter and heat.

**Installation Information:** Before installing, consult installation instructions for current dimensional data and additional requirements.

| KW Rating    |                      |
|--------------|----------------------|
| 240V         | 10.5                 |
| 208V         | 7.9                  |
| Breaker Size |                      |
| 240V         | 40 Amps†             |
| 208V         | 40 Amps <sup>†</sup> |