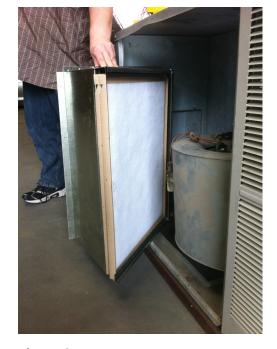

## **DHZIFRPGCHA**

HORIZONTAL INTERNAL FILTER
RACK FOR DAIKIN DP\*\*G/DM\*\*
AND GOODMAN GPG-APG\*\*\*\*M

- 1. Assemble the filter rack per figure 1 using the screws provided.
- 2. Remove the blower access door.
- 3. Slide the rack into the opening until the back angle touches the interior partition. (Figure 2)
- Push the rack against the exterior wall of the unit, taking care to keep the bottom opening of the filter rack above the bottom lip of the unit. (Figure 3)
- 5. From the inside of the unit screw the filter rack to the side of the machine using the holes in the filter rack flange as a guide, taking care not to strip them.
- 6. Remove the screws and reinsert them from the outside of the unit through the holes in the filter rack.
- 7. Install a 20X25X2 filter.
- 8. Reattach the blower access panel.

Figure 1

Figure 2

Figure 3