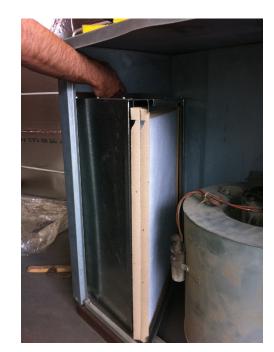

## **DHZIFRPGCHA**

HORIZONTAL INTERNAL FILTER
RACK FOR DAIKIN DP\*\*G/DM\*\*
AND GOODMAN GPG-APG\*\*\*\*M

- 1. Assemble the filter rack per figure 1 using the screws provided.
- 2. Remove the blower access door.
- 3. Slide the rack into the opening until the back angle touches the interior partition. (Figure 2)
- Push the rack against the exterior wall of the unit, taking care to keep the bottom opening of the filter rack above the bottom lip of the unit. (Figure 3)
- 5. From the inside of the unit screw the filter rack to the side of the machine using the holes in the filter rack flange as a guide, taking care not to strip them.
- 6. Remove the screws and reinsert them from the outside of the unit through the holes in the filter rack.
- 7. Install a 20X25X2 filter.
- 8. Reattach the blower access panel.

Figure 1

Figure 2

Figure 3