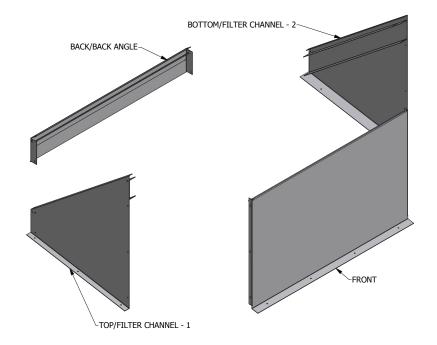

## **DHZIFRPGCHA**

HORIZONTAL INTERNAL FILTER
RACK FOR DAIKIN DP\*\*G/DM\*\*
AND GOODMAN GPG-APG\*\*\*\*M

- 1. Assemble the filter rack per figure 1 using the screws provided.
- 2. Remove the blower access door.
- 3. Slide the rack into the opening until the back angle touches the interior partition. (Figure 2)
- Push the rack against the exterior wall of the unit, taking care to keep the bottom opening of the filter rack above the bottom lip of the unit. (Figure 3)
- 5. From the inside of the unit screw the filter rack to the side of the machine using the holes in the filter rack flange as a guide, taking care not to strip them.
- 6. Remove the screws and reinsert them from the outside of the unit through the holes in the filter rack.
- 7. Install a 20X25X2 filter.
- 8. Reattach the blower access panel.

Figure 1

Figure 2

Figure 3

## **Parts List**

- 12 Sheet metal screws
- 4 Filter rack sides
- 1- Installation instructions