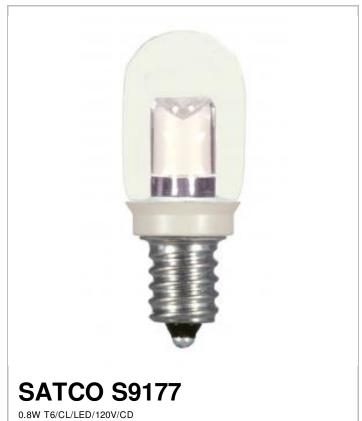

## SATCO NUVO

Project Name

Prepared By

Notes

| General               |                                         |
|-----------------------|-----------------------------------------|
| Status                | Active                                  |
| Watts                 | 0.8                                     |
| Volts                 | 120V                                    |
| Shape                 | T6                                      |
| Base                  | Candelabra                              |
| ANSI Base             | E12                                     |
| Finish                | Clear                                   |
| CCT (Kelvin)          | 2700                                    |
| Temperature           | Warm White                              |
| CRI                   | 80                                      |
| Lumens                | 20                                      |
| Beam Spread           | 360                                     |
| Dimmable              | Non-Dimmable                            |
| Hours Rated           | 25000                                   |
| Lamp Type             | Sign                                    |
| Technology            | LED                                     |
| Electrical            |                                         |
| Operating Temperature | -20C (-4F) to a maximum of +45C (+113F) |
| Physical              |                                         |
| MOL                   | 2.06                                    |
| MOD                   | 0.75                                    |