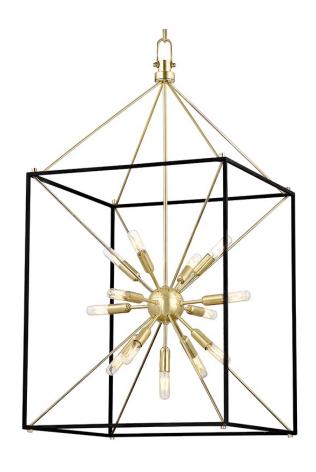

# **GLENDALE**

8920-AGB

You asked, we listened! We've expanded our best-selling Glendale family with the addition of a gorgeous flush mount, larger-sized pendant and a stunning linear fixture—all in a traditional Sputnik-style lantern design.

#### **DIMENSIONS**

Height 38.25"

Width/Diameter 20.25"

Minimum Height 45.25"

Maximum Height 93.25"

Canopy/Backplate

Hanging Type N/A

Weight 25.00lb