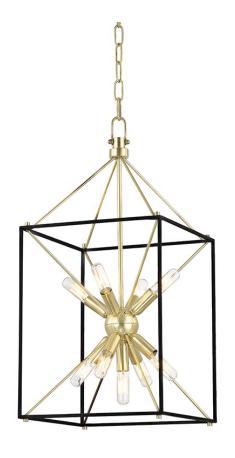

# **GLENDALE**

8912-AGB

You asked, we listened! We've expanded our best-selling Glendale family with the addition of a gorgeous flush mount, larger-sized pendant and a stunning linear fixture—all in a traditional Sputnik-style lantern design.

#### **DIMENSIONS**

Height 24.75"

Width/Diameter 12.25"

Minimum Height 31.75"

Maximum Height 79.75"

Canopy/Backplate

Hanging Type

Weight 11.00lb

### **GLASS/SHADES**

Material Metal

Attachment N/A

Color AGED BRASS WITH ACCENTS