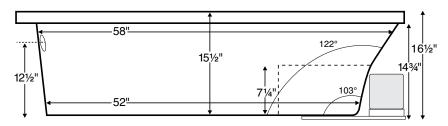

#### **GENERAL SPECIFICATIONS:**

Material - Acrylic

Installation - Drop-in or Undermount Plumbed Weight - 123 lbs / 56 kg Soaker Weight - 98 lbs / 45 kg

Average Fill - 28 gal to above jet level Maximum Fill - 62 gal to overflow

Shown with Air Massage and Ultra Whirlpool Package.

IMPORTANT: Air baths and tubs with a pre-leveled foam base or frame system add 2-3" to overall tub height.

# IMPORTANT ORDERING & INSTALLATION INFORMATION:

- Before ordering or installing, please consider future access to equipment.
- Add bedding compound to fully level and support bottom of tub.
- Tubs equipped with an air bath or a pre-leveled foam base are designed to rest on the floor without bedding compound, provided the floor is level.
- Overall tub height is increased by approx. 2-3" when tub is equipped with any air bath package or when pre-leveled foam base or frame system is ordered.
- Radiance placed on floor locations will affect placement of air jets.
- Please measure tub **on-site** before building tub decking.
- If you are planning to use a glass enclosure, MTI must be advised when ordering for possible relocation of controls.
- Suction and control locations may vary.
- Specifications and configurations are subject to change without notice.
- Measurements are ±1/2" and are subject to change without notice.
- Measurements herein supersede all others published prior to publication date shown below.