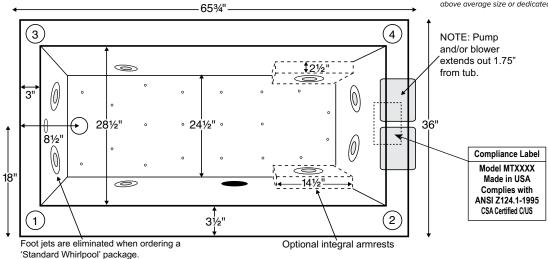

#### **GENERAL SPECIFICATIONS:**

Material - Acrylic

Installation - Drop-in or Undermount Plumbed Weight - 123 lbs / 56 kg Soaker Weight - 98 lbs / 45 kg

Average Fill - 28 gal to above jet level Maximum Fill - 62 gal to overflow

NOTE: Filling this tub to the maximum may require an above average size or dedicated water heater.

Numbered areas on tub deck represent possible locations to install cleaning systems, faucets and other fixtures.

Shown with Air Massage and Ultra Whirlpool Package.

IMPORTANT: Air baths and tubs with a pre-leveled foam base or frame system add 2-3" to overall tub height.

# IMPORTANT ORDERING & INSTALLATION INFORMATION:

- Before ordering or installing, please consider future access to equipment.
- Add bedding compound to fully level and support bottom of tub.
- Tubs equipped with an air bath or a pre-leveled foam base are designed to rest on the floor without bedding compound, provided the floor is level.
- Overall tub height is increased by approx. 2-3" when tub is equipped with any air bath package or when pre-leveled foam base or frame system is ordered.
- Radiance placed on floor locations will affect placement of air jets.
- Please measure tub **on-site** before building tub decking.
- If you are planning to use a glass enclosure, MTI must be advised when ordering for possible relocation of controls.
- Suction and control locations may vary.
- Specifications and configurations are subject to change without notice.
- Measurements are ±1/2" and are subject to change without notice.
- Measurements herein supersede all others published prior to publication date shown below.