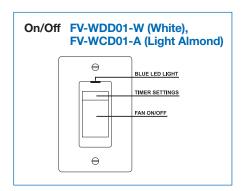

## PRESET COUNTDOWN AND HOURLY TIMER

FV-WDD01-W (White) FV-WCD01-A (Light Almond)

FV-WCD02-W (White) FV-WCD02-A (Light Almond)

- Pre-set Countdown and Hourly Fan Timer Pre-set the fan timer to 5-15-30-45 or 60 minutes. When the fan turns ON, the timer will run the fan for the selected period of time then shut the fan OFF automatically for you. This feature is great for tenant and family use.
- Adjustable Minutes Per Hour (MPH) Fan Timer Set the MPH fan timer to have the fan come ON for a set amount of time every hour (0-60 mins.) for compliance with ASHRAE 62.2. The MPH fan timer provides constant and controlled ventilation every hour. It also sees when you've used the Pre-set Countdown Fan Timer and will temporarily suspend fan operation to avoid excessive run times. If you want to manually shut the fan off when the MPH timer is running, simply press the fan On/Off button.
- Manual On/Off Fan Control Simply push the switch for manual on/off operation when immediate ventilation is needed.