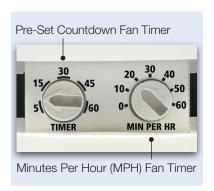

## PRESET COUNTDOWN AND HOURLY TIMER

FV-WDD01-W (White) FV-WCD01-A (Light Almond)

FV-WCD02-W (White) FV-WCD02-A (Light Almond)

- Pre-set Countdown and Hourly Fan Timer Pre-set the fan timer to 5-15-30-45 or 60 minutes. When the fan turns ON, the timer will run the fan for the selected period of time then shut the fan OFF automatically for you. This feature is great for tenant and family use.
- Adjustable Minutes Per Hour (MPH) Fan Timer Set the MPH fan timer to have the fan come ON for a set amount of time every hour (0-60 mins.) for compliance with ASHRAE 62.2. The MPH fan timer provides constant and controlled ventilation every hour. It also sees when you've used the Pre-set Countdown Fan Timer and will temporarily suspend fan operation to avoid excessive run times. If you want to manually shut the fan off when the MPH timer is running, simply press the fan On/Off button.
- Manual On/Off Fan Control Simply push the switch for manual on/off operation when immediate ventilation is needed.