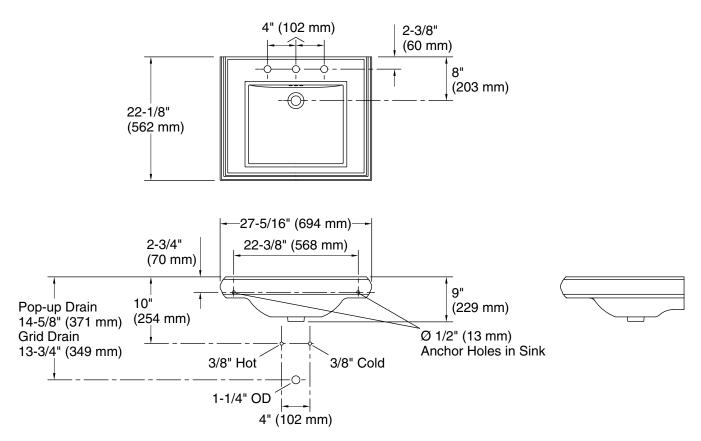

## **Technical Information**

| All product dimensions are nominal. |                                                                                                   |  |  |
|-------------------------------------|---------------------------------------------------------------------------------------------------|--|--|
| Bowl configuration:                 | Single                                                                                            |  |  |
| Installation:                       | Pedestal, Console table                                                                           |  |  |
| Bowl area:                          | Length: 18" (457 mm)<br>Width: 15" (381 mm)<br>With overflow: Yes<br>Water depth: 5-1/4" (133 mm) |  |  |
| With overflow:                      | Yes                                                                                               |  |  |
| Number of deck holes:               | 3                                                                                                 |  |  |
| Faucet hole spacing:                | 8" (203 mm)                                                                                       |  |  |
| Faucet hole(s):                     | 1-3/8" (35 mm)                                                                                    |  |  |
| Drain hole:                         | 1-3/4" (44 mm)                                                                                    |  |  |