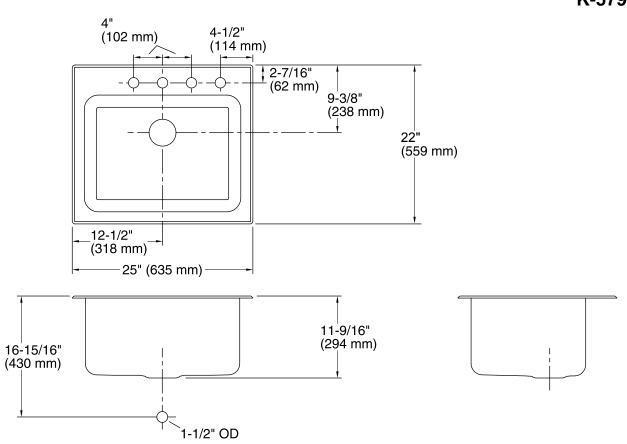

# **Technical Information**

All product dimensions are nominal.

Bowl area Length: 21-1/4" (540 mm)

Width: 15-3/4" (400 mm) Bowl depth: 11-5/16" (287 mm) Water depth: 11-5/16" (287 mm)

Number of deck holes: 4

Faucet hole(s): 1-7/16" (37 mm)
Soap/Lotion hole: 1-7/16" (37 mm)
Drain hole: 3-3/4" (94 mm)