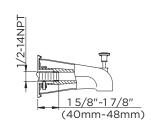

# **Warranty**

Danze products are covered by a manufacturer's lifetime limited warranty for manufacturing defects.

A. Slip-fit installation

B. Thread installation

| Submittal | Information: |
|-----------|--------------|
|           |              |