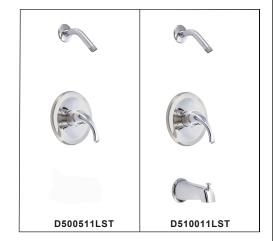

### Model

D510011LST (Tub and Shower Trim, Less Showerhead) D500511LST (Shower Only Trim, Less Showerhead)

## Description

- 6" brass showerarm
- · Solid brass handle
- · Diverter on spout, only for tub & shower trim
- Use with valve D112000BT (w/ stops) or D115000BT (w/o stops) or D112500BT (w/ stops) or D115500BT (w/o stops)