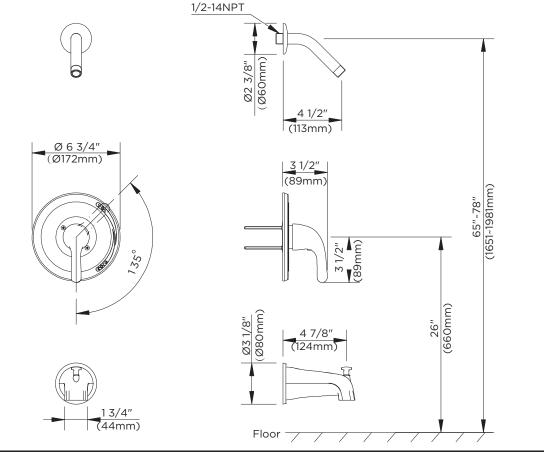

### Model

D510011LST (Tub and Shower Trim, Less Showerhead) D500511LST (Shower Only Trim, Less Showerhead)

## Description

- 6" brass showerarm
- · Solid brass handle
- · Diverter on spout, only for tub & shower trim
- Use with valve D112000BT (w/ stops) or D115000BT (w/o stops) or D112500BT (w/ stops) or D115500BT (w/o stops)