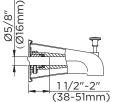

# **Warranty**

Danze products are covered by a manufacturer's lifetime limited warranty for manufacturing defects.

A. Slip-fit installation

B. Thread installation

| Submittal | Information: |
|-----------|--------------|
|           |              |