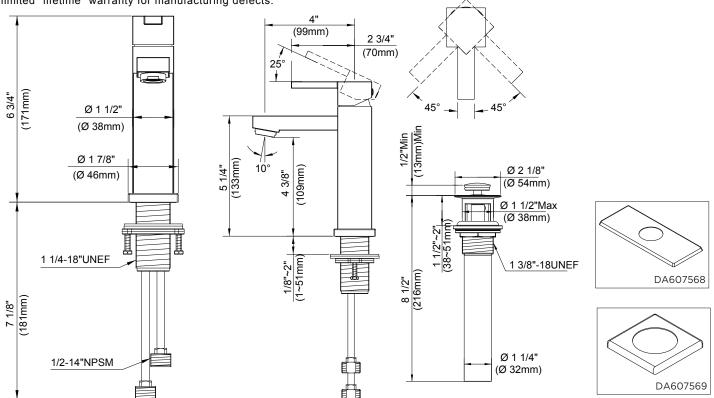

#### **Design Features**

- · Ceramic disc valve
- 5 1/4" high spout, 4" spout length
- Metal lever handle
- Includes 50/50 touch down drain DA505219P with color-matching flange and cap and black tailpiece
- 4" deckplate DA607568 sold separately for 3 hole installation
- Square base DA607569 sold separately for single hole installation
- 1.0gpm (3.8L/min) maximum flow rate @60 psi