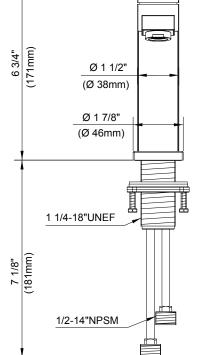

#### **Design Features**

- · Ceramic disc valve
- 5 1/4" high spout, 4" spout length
- Metal lever handle
- Includes 50/50 touch down drain DA505219P with color-matching flange and cap and black tailpiece
- 4" deckplate DA607568 sold separately for 3 hole installation
- Square base DA607569 sold separately for single hole installation
- 1.0gpm (3.8L/min) maximum flow rate @60 psi