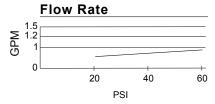

#### **Design Features**

- · Ceramic disc valve
- 5 1/4" high spout, 4" spout length
- Metal lever handle
- Includes 50/50 touch down drain DA505219P with color-matching flange and cap and black tailpiece
- 4" deckplate DA607568 sold separately for 3 hole installation
- Square base DA607569 sold separately for single hole installation
- 1.0gpm (3.8L/min) maximum flow rate @60 psi