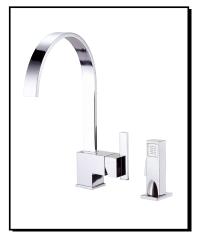

### SIRIUS™ SINGLE HANDLE KITCHEN FAUCET

#### Description

- Ceramic disc valve
- 13 1/2" high spout, 9" spout length
- 2 hole mount
- 1.5gpm (5.7L/min) maximum flow rate @60 psi