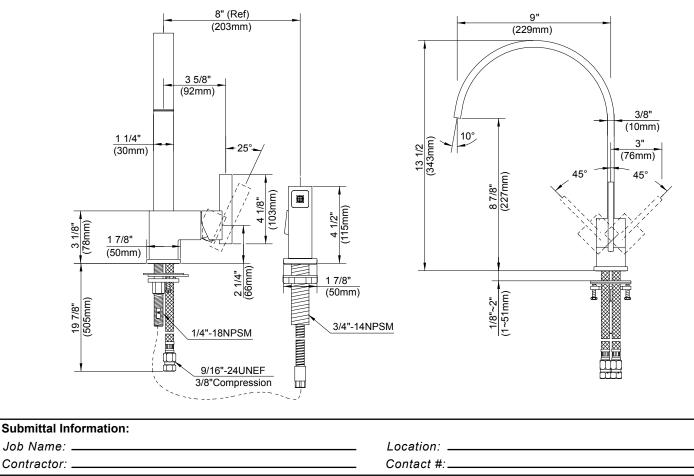

#### Description

- Ceramic disc valve
- 13 1/2" high spout, 9" spout length
- 2 hole mount
- 1.5gpm (5.7L/min) maximum flow rate @60 psi