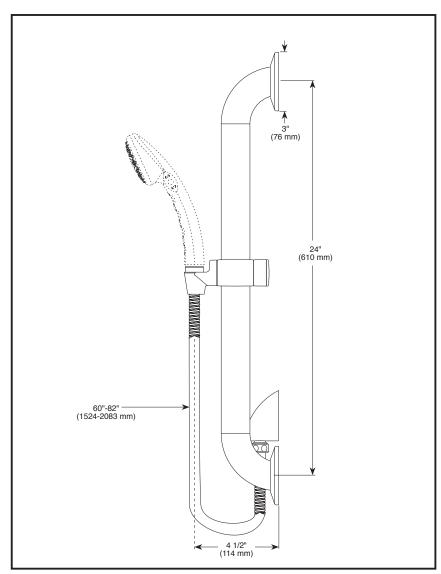

## **WALL BAR HAND HELD SHOWERS**

■ Wall grab bar with ada adjustable slide (handshower not included)

## **STANDARD SPECIFICATIONS:**

- 60"- 82" stretchable metal hose.
  24" wall bar with adjustable slide.
  ADA grab bar with adjustable side.