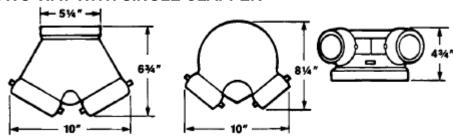

## **MODEL DIMENSIONS**



UL Listed File #EX4078 Model #S201B



## TWO-WAY WITH SINGLE CLAPPER



**MODEL 5710 - 5715** 

## TWO-WAY WITH DOUBLE CLAPPER

| Outlet            | Approvals             | Outlet             | Approvals                  |                   |       |        |        |        |
|-------------------|-----------------------|--------------------|----------------------------|-------------------|-------|--------|--------|--------|
| Back<br>Model No. | CUL US LISTED #EX3314 | Angle<br>Model No. | CULUS<br>LISTED<br>#EX3314 | Size              | A     | В      | С      | D      |
| 5721              | Yes                   | 5731               | Yes                        | 4 x 2-1/2 x 2-1/2 | 7-1/2 | 11-1/2 | 8-1/2  | 11-1/2 |
| 5722              | Yes                   | 5732               | Yes                        | 6 x 2-1/2 x 2-1/2 | 9-1/2 | 10-1/2 | 9