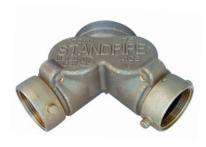

## TWO-WAY WITH DOUBLE CLAPPER

| Outlet            | Approvals             | Outlet             | Approvals                  |                   |       |        |        |        |
|-------------------|-----------------------|--------------------|----------------------------|-------------------|-------|--------|--------|--------|
| Back<br>Model No. | CUL US LISTED #EX3314 | Angle<br>Model No. | CULUS<br>LISTED<br>#EX3314 | Size              | A     | В      | С      | D      |
| 5721              | Yes                   | 5731               | Yes                        | 4 x 2-1/2 x 2-1/2 | 7-1/2 | 11-1/2 | 8-1/2  | 11-1/2 |
| 5722              | Yes                   | 5732               | Yes                        | 6 x 2-1/2 x 2-1/2 | 9-1/2 | 10-1/2 | 9      | 10-3/4 |
| 5723              | Yes                   | 5733               | Yes                        | 4 x 3 x 3         | 9-1/2 | 11-1/2 | 9-1/2  | 11     |
| 5724              | Yes                   | 5734               | Yes                        | 6 x 3 x 3         | 10    | 11     | 10-1/2 | 11     |