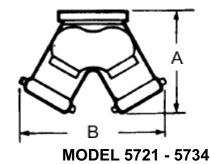

## TWO-WAY WITH DOUBLE CLAPPER

| Outlet            | Approvals             | Outlet             | Approvals                  |                   |       |        |        |        |
|-------------------|-----------------------|--------------------|----------------------------|-------------------|-------|--------|--------|--------|
| Back<br>Model No. | CUL US LISTED #EX3314 | Angle<br>Model No. | CULUS<br>LISTED<br>#EX3314 | Size              | A     | В      | С      | D      |
| 5721              | Yes                   | 5731               | Yes                        | 4 x 2-1/2 x 2-1/2 | 7-1/2 | 11-1/2 | 8-1/2  | 11-1/2 |
| 5722              | Yes                   | 5732               | Yes                        | 6 x 2-1/2 x 2-1/2 | 9-1/2 | 10-1/2 | 9      | 10-3/4 |
| 5723              | Yes                   | 5733               | Yes                        | 4 x 3 x 3         | 9-1/2 | 11-1/2 | 9-1/2  | 11     |
| 5724              | Yes                   | 5734               | Yes                        | 6 x 3 x 3         | 10    | 11     | 10-1/2 | 11     |