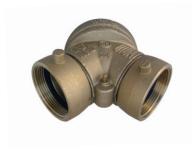

## **MODEL DIMENSIONS**



UL Listed File #EX4078 Model #S201B



## TWO-WAY WITH SINGLE CLAPPER



**MODEL 5710 - 5715** 

## TWO-WAY WITH DOUBLE CLAPPER

| Outlet            | Approvals             | Outlet             | Approvals                  |                   |       |        |        |        |
|-------------------|-----------------------|--------------------|----------------------------|-------------------|-------|--------|--------|--------|
| Back<br>Model No. | CUL US LISTED #EX3314 | Angle<br>Model No. | CULUS<br>LISTED<br>#EX3314 | Size              | A     | В      | С      | D      |
| 5721              | Yes                   | 5731               | Yes                        | 4 x 2-1/2 x 2-1/2 | 7-1/2 | 11-1/2 | 8-1/2  | 11-1/2 |
| 5722              | Yes                   | 5732