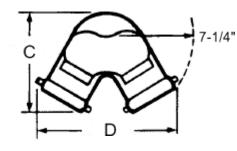

## TWO-WAY WITH DOUBLE CLAPPER

| Outlet            | Approvals             | Outlet             | Approvals                  |                   |       |        |        |        |
|-------------------|-----------------------|--------------------|----------------------------|-------------------|-------|--------|--------|--------|
| Back<br>Model No. | CUL US LISTED #EX3314 | Angle<br>Model No. | CULUS<br>LISTED<br>#EX3314 | Size              | A     | В      | С      | D      |
| 5721              | Yes                   | 5731               | Yes                        | 4 x 2-1/2 x 2-1/2 | 7-1/2 | 11-1/2 | 8-1/2  | 11-1/2 |
| 5722              | Yes                   | 5732               | Yes                        | 6 x 2-1/2 x 2-1/2 | 9-1/2 | 10-1/2 | 9      | 10-3/4 |
| 5723              | Yes                   | 5733               | Yes                        | 4 x 3 x 3         | 9-1/2 | 11-1/2 | 9-1/2  | 11     |
| 5724              | Yes                   | 5734               | Yes                        | 6 x 3 x 3         | 10    | 11     | 10-1/2 | 11     |