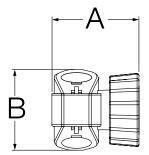

## **Dimensions**

| Measurements |                 |  |
|--------------|-----------------|--|
| Α            | 2", 51 mm       |  |
| В            | 1 15/16", 49 mm |  |
| С            | 3 9/16", 90 mm  |  |

Note: Dimensions subject to change without notice.