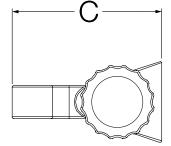

## **Dimensions**

| Measurements |                 |  |
|--------------|-----------------|--|
| Α            | 2", 51 mm       |  |
| В            | 1 15/16", 49 mm |  |
| С            | 3 9/16", 90 mm  |  |

Note: Dimensions subject to change without notice.