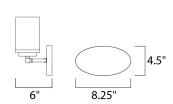

### **MEASUREMENTS**

DIMENSION : 19.25" W x 9" H x 6" Ext : 8.25" W x 4.5" H **BACK PLATE** 

HANGING WEIGHT : 2.9 lb