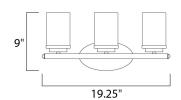

### **MEASUREMENTS**

DIMENSION : 19.25" W x 9" H x 6" Ext : 8.25" W x 4.5" H **BACK PLATE** 

HANGING WEIGHT : 2.9 lb