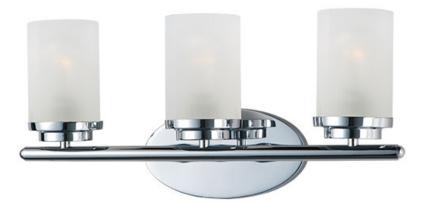

### PRODUCT DESCRIPTION

Minimalistic frames finished in your choice of Oil Rubbed Bronze or Polished Chrome support cylinders of Frost glass shades. A clean contemporary look at a very affordable price.

#### **FINISHES OPTION**

Black Oil Rubbed Bronze Polished Chrome Satin Nickel

### **GLASS**

Frosted FT