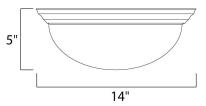

Quantity:\_

| 7 | Measurements:                                                           |              |  |                    |               |  | Finish:                   |
|---|-------------------------------------------------------------------------|--------------|--|--------------------|---------------|--|---------------------------|
| T | <u>Height</u>                                                           |              |  | Width              |               |  | Oil Rubbed Bronze OI      |
|   | 5.00''                                                                  |              |  | 14.00''            |               |  |                           |
| 1 | Hanging Weight                                                          |              |  |                    |               |  | Glass:                    |
|   | 4.41 lb                                                                 |              |  |                    |               |  | Frosted FT                |
|   |                                                                         |              |  |                    |               |  |                           |
|   | Lamping:                                                                |              |  |                    |               |  | Material:                 |
|   | Incandescent MB<br>2.00 60W MB<br>120 total watt<br>Dimmable : Standard |              |  | 1,344 Rated Lumens |               |  | Steel                     |
|   |                                                                         |              |  | lor Temperature    |               |  |                           |
|   |                                                                         |              |  | 2,500 Rated Life   |               |  | Certification:            |
|   |                                                                         |              |  |                    |               |  | Damp Location<br>Location |
|   | Shipping:                                                               |              |  |                    |               |  |                           |
|   | Carton Weight                                                           | Carton Width |  | Carton Height      | Carton Length |  | Additional:               |
|   | 4.98 lb                                                                 | 15.75''      |  | 6.02''             | 15.75''       |  | MB (Not Included)         |
|   | Master Pack Qty                                                         | <u>UPC</u>   |  | <u>UPS</u>         |               |  |                           |
|   | 1.0000                                                                  | 783209112810 |  | Yes                |               |  |                           |
|   |                                                                         |              |  |                    |               |  |                           |