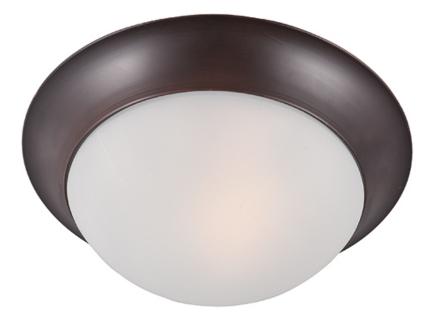

Quantity:\_

| 7 | Measurements:                                                           |              |  |                    |               |  | Finish:                   |
|---|-------------------------------------------------------------------------|--------------|--|--------------------|---------------|--|---------------------------|
| T | <u>Height</u>                                                           |              |  | Width              |               |  | Oil Rubbed Bronze OI      |
|   | 5.00''                                                                  |              |  | 14.00''            |               |  |                           |
| 1 | Hanging Weight                                                          |              |  |                    |               |  | Glass:                    |
|   | 4.41 lb                                                                 |              |  |                    |               |  | Frosted FT                |
|   |                                                                         |              |  |                    |               |  |                           |
|   | Lamping:                                                                |              |  |                    |               |  | Material:                 |
|   | Incandescent MB<br>2.00 60W MB<br>120 total watt<br>Dimmable : Standard |              |  | 1,344 Rated Lumens |               |  | Steel                     |
|   |                                                                         |              |  | lor Temperature    |               |  |                           |
|   |                                                                         |              |  | 2,500 Rated Life   |               |  | Certification:            |
|   |                                                                         |              |  |                    |               |  | Damp Location<br>Location |
|   | Shipping:                                                               |              |  |                    |               |  |                           |
|   | Carton Weight                                                           | Carton Width |  | Carton Height      | Carton Length |  | Additional:               |
|   | 4.98 lb                                                                 | 15.75''      |  | 6.02''             | 15.75''       |  | MB (Not Included)         |
|   | Master Pack Qty                                                         | <u>UPC</u>   |  | <u>UPS</u>         |               |  |                           |
|   | 1.0000                                                                  | 783209112810 |  | Yes                |               |  |                           |
|   |                                                                         |              |  |                    |               |  |                           |