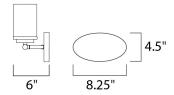

## **MEASUREMENTS**

DIMENSION : 12" W x 9" H x 6" Ext : 4.5" W x 8.25" H **BACK PLATE** 

HANGING WEIGHT : 2.1 lb