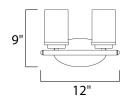

## **MEASUREMENTS**

DIMENSION : 12" W x 9" H x 6" Ext : 4.5" W x 8.25" H **BACK PLATE** 

HANGING WEIGHT : 2.1 lb