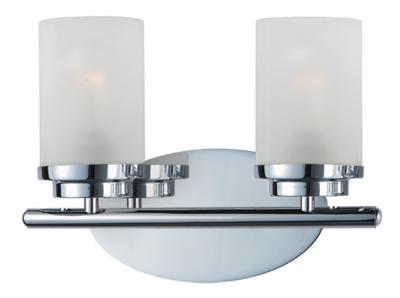

## **PRODUCT DESCRIPTION**

Minimalistic frames finished in your choice of Oil Rubbed Bronze or Polished Chrome support cylinders of Frost glass shades. A clean contemporary look at a very affordable price.

#### **FINISHES OPTION**

Oil Rubbed Bronze Polished Chrome

Satin Nickel

## **GLASS**

Frosted FT