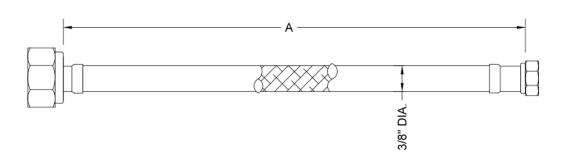

## **SPECIFICATION DRAWING:**

| JACLOFLEX 3/8" O.D. X 1/2" FEMALE IPS |                           |     |
|---------------------------------------|---------------------------|-----|
| PART#                                 | DESCRIPTION               | А   |
| 159-MN-SS-XXX                         | JACLOFLEX 3/8" O.D. X 9"  | 9"  |
| 156-MN-SS-XXX                         | JACLOFLEX 3/8" O.D. X 12" | 12" |
| 152-MN-SS-XXX                         | JACLOFLEX 3/8" O.D. X 16" | 16" |
| 157-MN-SS-XXX                         | JACLOFLEX 3/8" O.D. X 20" | 20" |