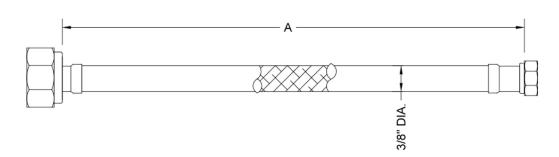

## **SPECIFICATION DRAWING:**

| JACLOFLEX 3/8" O.D. X 1/2" FEMALE IPS |                           |     |
|---------------------------------------|---------------------------|-----|
| PART#                                 | DESCRIPTION               | А   |
| 159-MN-SS-XXX                         | JACLOFLEX 3/8" O.D. X 9"  | 9"  |
| 156-MN-SS-XXX                         | JACLOFLEX 3/8" O.D. X 12" | 12" |
| 152-MN-SS-XXX                         | JACLOFLEX 3/8" O.D. X 16" | 16" |
| 157-MN-SS-XXX                         | JACLOFLEX 3/8" O.D. X 20" | 20" |