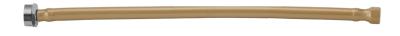

## JACLO Flex Blonde (BLND) Decorative Cover Stainless Steel Flexible Braided 3/8" O.D. x 7/8" I.D.- 20" Toilet Supply Line with Metal Nut

## **FEATURES:**

- Use with 3/8" O.D. Supply Valves
- Antimicrobial & chemical resistant sheath, covers & adds a layer of protection & strength
- Quick & easy labor-saving installation, perfect for confined spaces