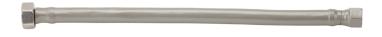

## JACLO Flex GREY Decorative Cover Stainless Steel Flexible Braided 3/8" O.D. x 1/2" IPS - 20" Faucet Supply Line with Metal Nut

## FEATURES:

- Use with <sup>3</sup>/<sub>8</sub>" O.D. Supply Valves
- Antimicrobial & chemical resistant sheath, covers & adds a layer of protection & strength
- Quick & easy labor-saving installation, perfect for confined spaces