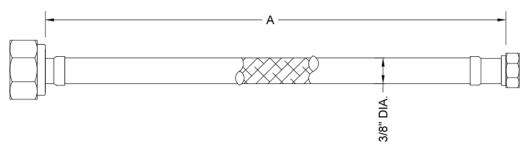

AVAILABLE FINISHES: N/A

SPECIFICATION DRAWING:

| JACLOFLEX 3/8" O.D. X 1/2" FEMALE IPS |                           |     |
|---------------------------------------|---------------------------|-----|
| PART #                                | DESCRIPTION               | A   |
| 130-SS-XXX                            | JACLOFLEX 3/8" O.D. X 12" | 12' |
| 132-SS-XXX                            | JACLOFLEX 3/8" O.D. X 16" | 16' |
| 136-SS-XXX                            | JACLOFLEX 3/8" O.D. X 20" | 20' |
| 137-SS-XXX                            | JACLOFLEX 3/8" O.D. X 30" | 30' |
| 138-SS-XXX                            | JACLOFLEX 3/8" O.D. X 36" | 36' |